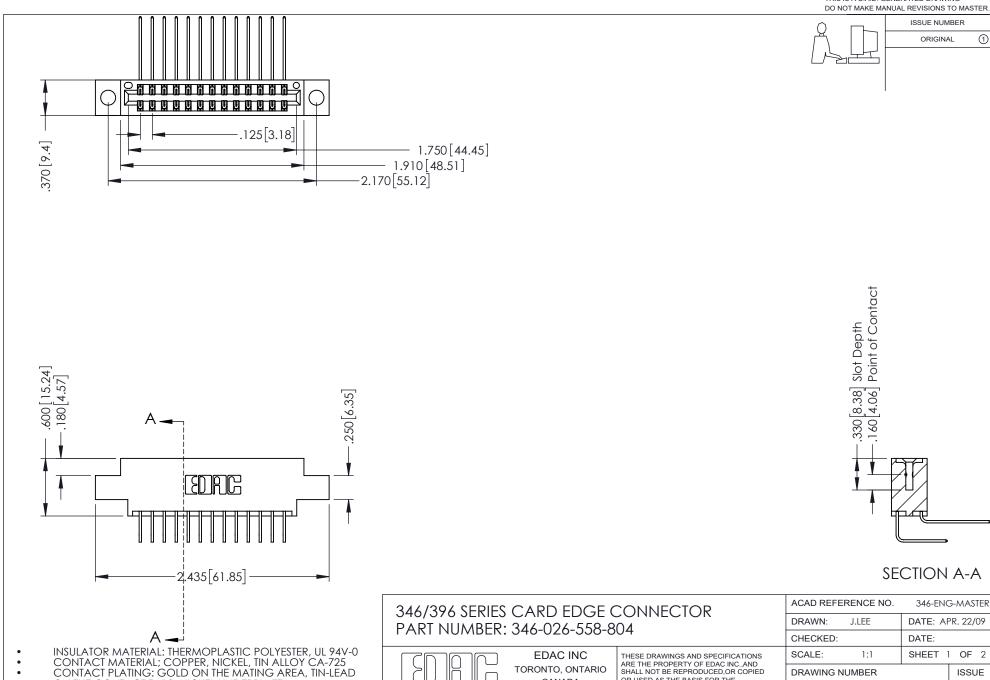

346-ENG-MASTER

CANADA

YOUR CONNECTION TO QUALITY & SERVICE

ON THE CONTACT TAILS, NICKEL UNDERPLATE

OR USED AS THE BASIS FOR THE

WITHOUT WRITTEN PERMISSION.

MANUFACTURE OR SALE OF APPARATUS

ISSUE NUMBER ORIGINAL 1

## **Contact Code 556**

INSULATOR MATERIAL: THERMOPLASTIC POLYESTER, UL 94V-0 CONTACT MATERIAL; COPPER, NICKEL, TIN ALLOY CA-725 CONTACT PLATING: GOLD ON THE MATING AREA, TIN-LEAD

ON THE CONTACT TAILS, NICKEL UNDERPLATE

## 346/396 SERIES CARD EDGE CONNECTOR CONTACT CODE 555,556,558,559,560 DIMENSIONS

YOUR CONNECTION TO QUALITY & SERVICE

**EDAC INC** TORONTO, ONTARIO CANADA

THESE DRAWINGS AND SPECIFICATIONS ARE THE PROPERTY OF EDAC INC.,AND SHALL NOT BE REPRODUCED, OR COPIED OR USED AS THE BASIS FOR THE MANUFACTURE OR SALE OF APPARATUS WITHOUT WRITTEN PERMISSION.