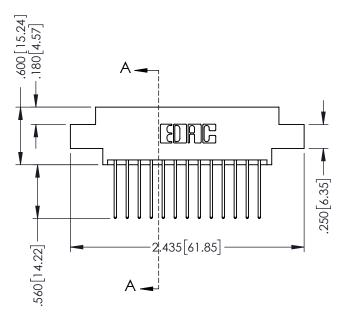

346-ENG-MASTER

.330 [8.38] Slot Depth .160 [4.06] Point of Contact

SECTION A-A

ISSUE NUMBER ORIGINAL 1

## 346/396 SERIES CARD EDGE CONNECTOR CONTACT CODE 555,556,558,559,560 DIMENSIONS

YOUR CONNECTION TO QUALITY & SERVICE

**EDAC INC** TORONTO, ONTARIO CANADA

THESE DRAWINGS AND SPECIFICATIONS ARE THE PROPERTY OF EDAC INC.,AND SHALL NOT BE REPRODUCED, OR COPIED OR USED AS THE BASIS FOR THE MANUFACTURE OR SALE OF APPARATUS WITHOUT WRITTEN PERMISSION.