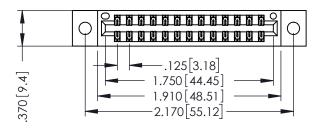

346/396 SERIES CARD EDGE CONNECTOR PART NUMBER: 346-026-540-802

YOUR CONNECTION TO QUALITY & SERVICE

**EDAC INC** TORONTO, ONTARIO CANADA

THESE DRAWINGS AND SPECIFICATIONS ARE THE PROPERTY OF EDAC INC., AND SHALL NOT BE REPRODUCED,OR COPIED OR USED AS THE BASIS FOR THE MANUFACTURE OR SALE OF APPARATUS WITHOUT WRITTEN PERMISSION.

THIS IS A C.A.D. GENERATED DRAWING DO NOT MAKE MANUAL REVISIONS TO MASTER.

ISSUE NUMBER

ORIGINAL

1

INSULATOR MATERIAL: THERMOPLASTIC POLYESTER, UL 94V-0 CONTACT MATERIAL; COPPER, NICKEL, TIN ALLOY CA-725 CONTACT PLATING: GOLD ON THE MATING AREA, TIN-LEAD ON THE CONTACT TAILS, NICKEL UNDERPLATE