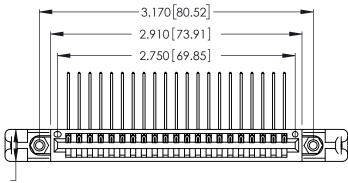

Contact Dimensions:
559-90 Degree Bend (Code 541 Contacts)
See Sheet 2 for Contact Code 555, 556, 558, 559, 560 Dimensions

THIS IS A C.A.D. GENERATED DRAWING DO NOT MAKE MANUAL REVISIONS TO MASTER.

Card Slot Accepts .054 [1.37] to .070 [1.78] Thick P.C. Board

.330 [8.38] Card Slot .160 [4.07] Point of Contact ISSUE NUMBER

ORIGINAL

(1)

346/396 SERIES CARD EDGE CONNECTOR PART NUMBER: 346-021-559-658

YOUR CONNECTION TO QUALITY & SERVICE

**EDAC INC** TORONTO, ONTARIO CANADA