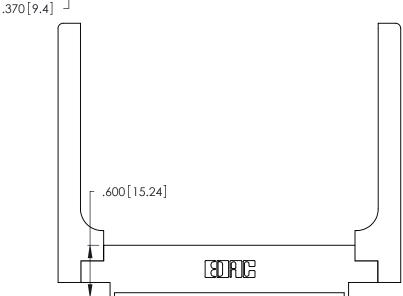

Contact Dimensions:
559-90 Degree Bend (Code 541 Contacts)
See Sheet 2 for Contact Code 555, 556, 558, 559, 560 Dimensions

THIS IS A C.A.D. GENERATED DRAWING DO NOT MAKE MANUAL REVISIONS TO MASTER.

Card Slot Accepts .054 [1.37] to .070 [1.78] Thick P.C. Board

.330 [8.38] Card Slot .160 [4.07] Point of Contact ISSUE NUMBER

ORIGINAL

(1)

346/396 SERIES CARD EDGE CONNECTOR PART NUMBER: 346-021-559-658

YOUR CONNECTION TO QUALITY & SERVICE

**EDAC INC** TORONTO, ONTARIO CANADA