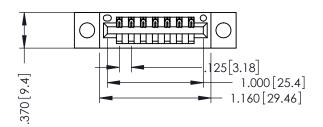

THIS IS A C.A.D. GENERATED DRAWING DO NOT MAKE MANUAL REVISIONS TO MASTER.

ISSUE NUMBER

ORIGINAL

1

INSULATOR MATERIAL: THERMOPLASTIC POLYESTER, UL 94V-0 CONTACT MATERIAL; COPPER, NICKEL, TIN ALLOY CA-725 CONTACT PLATING: GOLD ON THE MATING AREA, TIN-LEAD

ON THE CONTACT TAILS, NICKEL UNDERPLATE

346/396 SERIES CARD EDGE CONNECTOR PART NUMBER: 346-007-500-104

YOUR CONNECTION TO QUALITY & SERVICE

**EDAC INC** TORONTO, ONTARIO CANADA

ARE THE PROPERTY OF EDAC INC.,AND SHALL NOT BE REPRODUCED, OR COPIED OR USED AS THE BASIS FOR THE MANUFACTURE OR SALE OF APPARATUS WITHOUT WRITTEN PERMISSION.

THESE DRAWINGS AND SPECIFICATIONS

| ACAD REFERENCE NO. |      | 346-ENG-MASTER |           |
|--------------------|------|----------------|-----------|
| DRAWN: J.          | .LEE | DATE: AF       | PR. 22/09 |
| CHECKED:           |      | DATE:          |           |
| SCALE:             | 1:1  | SHEET 1        | OF 2      |
| DRAWING NUM        | MBER |                | ISSUE     |
| 0.47 ENIO 1446TED  |      |                |           |