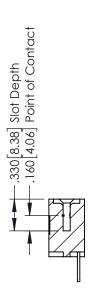

346-ENG-MASTER

SECTION A-A

ISSUE NUMBER ORIGINAL 1

## **Contact Code 555**

## **Contact Code 556**

INSULATOR MATERIAL: THERMOPLASTIC POLYESTER, UL 94V-0 CONTACT MATERIAL; COPPER, NICKEL, TIN ALLOY CA-725 CONTACT PLATING: GOLD ON THE MATING AREA, TIN-LEAD

ON THE CONTACT TAILS, NICKEL UNDERPLATE