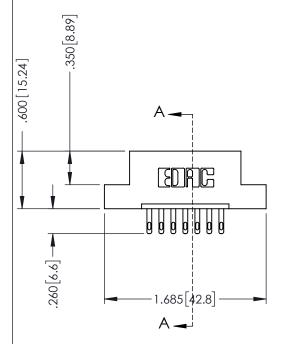

## 346/396 SERIES CARD EDGE CONNECTOR CONTACT CODE 555,556,558,559,560 DIMENSIONS

YOUR CONNECTION TO QUALITY & SERVICE

**EDAC INC** TORONTO, ONTARIO CANADA

THESE DRAWINGS AND SPECIFICATIONS ARE THE PROPERTY OF EDAC INC.,AND SHALL NOT BE REPRODUCED, OR COPIED OR USED AS THE BASIS FOR THE MANUFACTURE OR SALE OF APPARATUS WITHOUT WRITTEN PERMISSION.

|  | ACAD REFERENCE NO. | 346-ENG-MASTER   |  |
|--|--------------------|------------------|--|
|  | DRAWN: J.LEE       | DATE: APR. 22/09 |  |
|  | CHECKED:           | DATE:            |  |
|  | SCALE: 1:1         | SHEET 2 OF 2     |  |
|  | DRAWING NUMBER     | ISSUE            |  |
|  | 346-ENG-MASTER     | 1                |  |