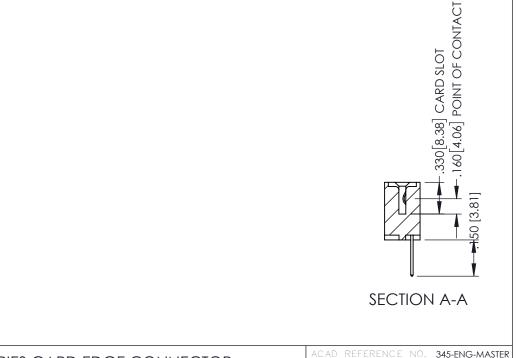

<u>Contact Dimensions:</u>
523-P.C. Tail .025 Sq.(0.64 Sq.) - Tail LG=.390(9.91)
.100 (2.54) Contact Spacing x .200 (5.08) Row Spacing

DRAWN: R.STA.MONICA

DATE:MAY.16/2017

SHEET 1 OF 2

1

- INSULATOR MATERIAL: THERMOPLASTIC PBT BLACK, UL 94V-0
- CONTACT MATERIAL; COPPER TIN ALLOY CONTACT PLATING: GOLD ON THE MATING AREA, TIN PLATING ON THE CONTACT TAILS, NICKEL UNDERPLATE

| PARI NUMBER: 345-020-523-108 |                             |                                                                                                                                                                                               | DRAWN:   | R.STA.MONICA  |  |
|------------------------------|-----------------------------|-----------------------------------------------------------------------------------------------------------------------------------------------------------------------------------------------|----------|---------------|--|
|                              |                             |                                                                                                                                                                                               | CHECKED: |               |  |
|                              |                             | THESE DRAWINGS AND SPECIFICATIONS ARE THE PROPERTY OF EDAC INCAND SHALL NOT BE REPRODUCED,OR COPIED OR USED AS THE BASIS FOR THE MANUFACTURE OR SALE OF APPARATUS WITHOUT WRITTEN PERMISSION. | SCALE:   | 1:1           |  |
|                              | TORONTO, ONTARIO            |                                                                                                                                                                                               | DRAWING  | NUMBER        |  |
| YOUR CONNECTION TO           | CANADA<br>QUALITY & SERVICE |                                                                                                                                                                                               | 3        | 45-ENG-MASTER |  |