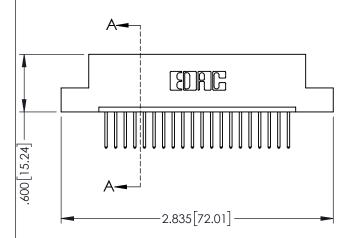

<u>Contact Dimensions:</u>
523-P.C. Tail .025 Sq.(0.64 Sq.) - Tail LG=.390(9.91)
.100 (2.54) Contact Spacing x .200 (5.08) Row Spacing

DRAWN: R.STA.MONICA

DATE:MAY.16/2017

SHEET 1 OF 2

1

- INSULATOR MATERIAL: THERMOPLASTIC PBT BLACK, UL 94V-0
- CONTACT MATERIAL; COPPER TIN ALLOY CONTACT PLATING: GOLD ON THE MATING AREA, TIN PLATING ON THE CONTACT TAILS, NICKEL UNDERPLATE

| PARI NUMBER: 345-020-523-108 |                             |                                                                                                                                                                                               | DRAWN:   | R.STA.MONICA  |  |
|------------------------------|-----------------------------|-----------------------------------------------------------------------------------------------------------------------------------------------------------------------------------------------|----------|---------------|--|
|                              |                             |                                                                                                                                                                                               | CHECKED: |               |  |
|                              |                             | THESE DRAWINGS AND SPECIFICATIONS ARE THE PROPERTY OF EDAC INCAND SHALL NOT BE REPRODUCED,OR COPIED OR USED AS THE BASIS FOR THE MANUFACTURE OR SALE OF APPARATUS WITHOUT WRITTEN PERMISSION. | SCALE:   | 1:1           |  |
|                              | TORONTO, ONTARIO            |                                                                                                                                                                                               | DRAWING  | NUMBER        |  |
| YOUR CONNECTION TO           | CANADA<br>QUALITY & SERVICE |                                                                                                                                                                                               | 3        | 45-ENG-MASTER |  |