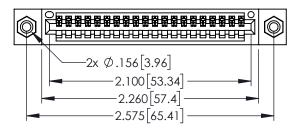

<u>Contact Dimensions:</u>
523-P.C. Tail .025 Sq.(0.64 Sq.) - Tail LG=.390(9.91)
.100 (2.54) Contact Spacing x .200 (5.08) Row Spacing

DRAWN: R.STA.MONICA

DATE:MAY.16/2017

SHEET 1 OF 2

1

- INSULATOR MATERIAL: THERMOPLASTIC PBT BLACK, UL 94V-0
- CONTACT MATERIAL; COPPER TIN ALLOY CONTACT PLATING: GOLD ON THE MATING AREA, TIN PLATING ON THE CONTACT TAILS, NICKEL UNDERPLATE

| PARI NUMBER: 345-020-523-108 |                             |                                                                                                                                                                                               | DRAWN:   | R.STA.MONICA  |  |
|------------------------------|-----------------------------|-----------------------------------------------------------------------------------------------------------------------------------------------------------------------------------------------|----------|---------------|--|
|                              |                             |                                                                                                                                                                                               | CHECKED: |               |  |
|                              |                             | THESE DRAWINGS AND SPECIFICATIONS ARE THE PROPERTY OF EDAC INCAND SHALL NOT BE REPRODUCED,OR COPIED OR USED AS THE BASIS FOR THE MANUFACTURE OR SALE OF APPARATUS WITHOUT WRITTEN PERMISSION. | SCALE:   | 1:1           |  |
|                              | TORONTO, ONTARIO            |                                                                                                                                                                                               | DRAWING  | NUMBER        |  |
| YOUR CONNECTION TO           | CANADA<br>QUALITY & SERVICE |                                                                                                                                                                                               | 3        | 45-ENG-MASTER |  |