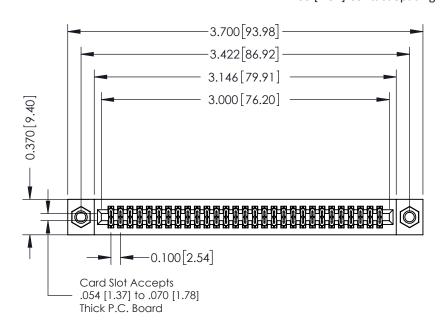

| ACAD REFERENCE NO. 342 ENG MASTER |                  |  |  |  |
|-----------------------------------|------------------|--|--|--|
| DRAWN: J.LEE                      | DATE: OCT. 06/09 |  |  |  |
| CHECKED:                          | DATE:            |  |  |  |
| SCALE: NTS                        | SHEET 1 OF 3     |  |  |  |
| DRAWING NUMBER                    | ISSUE            |  |  |  |