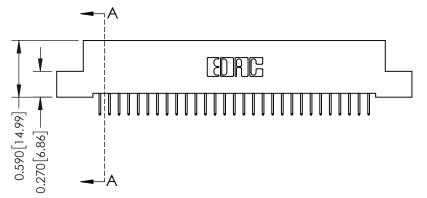

342 Assembly

THIS IS A C.A.D. GENERATED DRAWING DO NOT MAKE MANUAL REVISIONS TO MASTER. ISSUE NUMBER

ORIGINAL

1

| 342 / 392 Series Card Edge Connector<br>Contact Bend Detail |                                   | ACAD REFERENCE NO. 342 ENG MASTER |             |          |          |
|-------------------------------------------------------------|-----------------------------------|-----------------------------------|-------------|----------|----------|
|                                                             |                                   | DRAWN:                            | J.LEE       | DATE: OC | T. 06/09 |
|                                                             |                                   | CHECKED                           | ):          | DATE:    |          |
| EDAC INC                                                    | ARE THE PROPERTY OF EDAC INC.,AND | SCALE:                            | NTS         | SHEET :  | 2 OF 3   |
| TORONTO, ONTARIO                                            |                                   | DRAWING                           | NUMBER      |          | ISSUE    |
| YOUR CONNECTION TO QUALITY & SERVICE                        | MANUFACTURE OR SALE OF APPARATUS  | 3                                 | 42 Assembly |          | 1        |