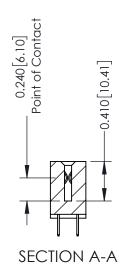

Mounting Option 07-M3-0.5 Metric Threaded Inserts

**Contact Detail** 

524-P.C. Tail .018 Sq.(0.46 Sq.) - Tail LG=.185(4.70) .100 [2.54] Contact Spacing x .200 [5.08] Row Spacing