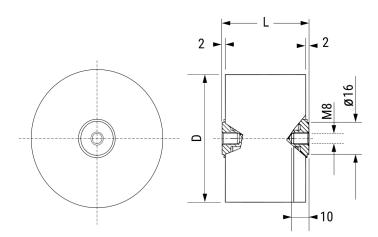

Click here for the 3D model.

| Dimensions |          |  |
|------------|----------|--|
| D          | 90mm NOM |  |
| L          | 99mm NOM |  |
|            |          |  |

| Packaging Specifications |           |
|--------------------------|-----------|
| Packaging                | Bulk, Bag |
| Packaging Quantity       | 6         |