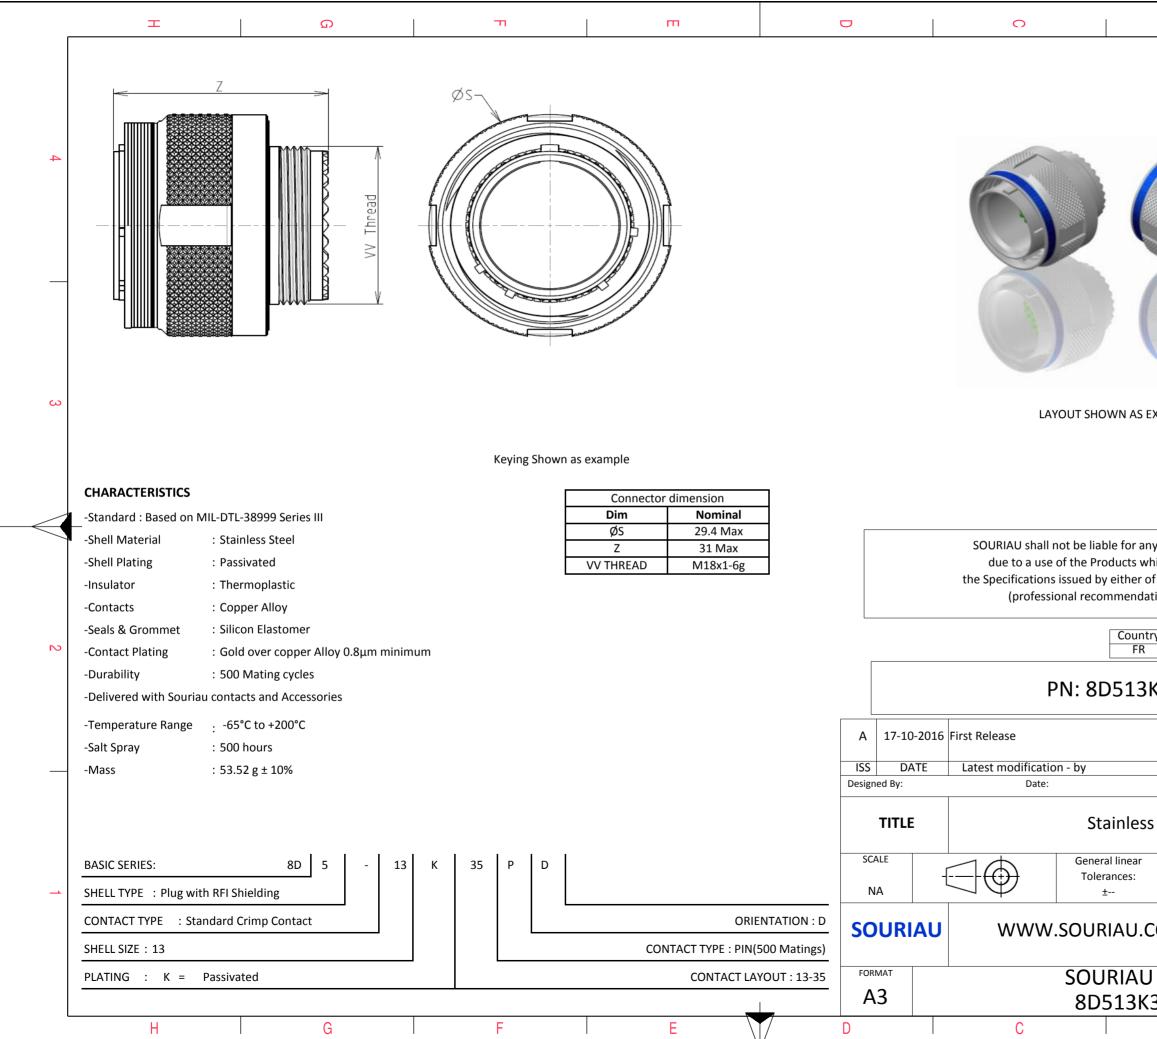

|                                                                                                                                        | Φ                             |        |             | А    |        |   |  |  |
|----------------------------------------------------------------------------------------------------------------------------------------|-------------------------------|--------|-------------|------|--------|---|--|--|
| (                                                                                                                                      |                               |        |             |      |        | 4 |  |  |
|                                                                                                                                        |                               |        |             |      |        |   |  |  |
|                                                                                                                                        | AMPLE                         |        |             |      |        | 3 |  |  |
| r any non-conformity or damage<br>s which does not comply with<br>er of the Parties or by a third party<br>ndation, technical notice.) |                               |        |             |      |        |   |  |  |
| Intry<br>R                                                                                                                             | Juriso                        | Not Li | Control Lis | 5    |        | 2 |  |  |
| 3K.                                                                                                                                    | 35PD                          |        |             |      |        |   |  |  |
|                                                                                                                                        |                               |        |             |      | MOD N° | - |  |  |
|                                                                                                                                        |                               | CUST   | OMER DRA    | WING |        |   |  |  |
| ess Steel Plug 8D series                                                                                                               |                               |        |             |      |        |   |  |  |
| ar<br>:                                                                                                                                | NPRDS / PROJECT<br><b>859</b> |        |             |      |        |   |  |  |
| J.COM<br>This document is the property of<br>SOURIAU<br>it must not be reproduced or<br>communicated without permission                |                               |        |             |      |        | 1 |  |  |
|                                                                                                                                        |                               |        |             |      | SHEET  |   |  |  |
| сло.                                                                                                                                   | 5PD-C<br>B                    |        |             | A    | 1/2    | J |  |  |
|                                                                                                                                        |                               |        |             |      |        |   |  |  |