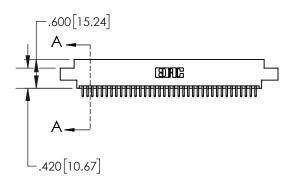

## **Contact Dimensions:**

520-P.C. Tail .030x.018(0.76x0.46) - Tail LG=.175(4.45) .100 (2.54) Contact Spacing x .200 (5.08) Row Spacing

- INSULATOR MATERIAL: THERMOPLASTIC, UL 94V-0
- CONTACT MATERIAL; COPPER TIN ALLOY CONTACT PLATING: GOLD ON THE MATING AREA, TIN PLATING ON THE CONTACT TAILS, NICKEL UNDERPLATE

ACAD REFERENCE NO. 845-ENG-MASTER

845-ENG-MASTER

INSULATOR MATERIAL: THERMOPLASTIC POLYESTER, UL 94V-0 DAP MATERIAL AVAILABLE UPON REQUEST

**Contact Code 558** 

CONTACT MATERIAL; COPPER ALLOY CONTACT PLATING: GOLD ON THE MATING AREA, TIN PLATING ON THE CONTACT TAILS, NICKEL UNDERPLATE