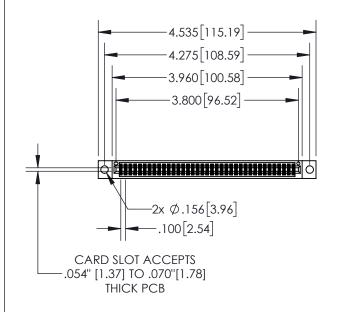

| 845/ | 895 SERIES H | IGH TEMP   | CARD  | EDGE | CONNEC | TOR |
|------|--------------|------------|-------|------|--------|-----|
| PAR  | T NUMBER: 89 | 95-074-520 | 0-804 |      |        |     |

1

| .330[8.38]<br>CARD SLOT     |  |  |  |  |  |
|-----------------------------|--|--|--|--|--|
|                             |  |  |  |  |  |
| .160[4.06] POINT OF CONTACT |  |  |  |  |  |
| .200[5.08]                  |  |  |  |  |  |