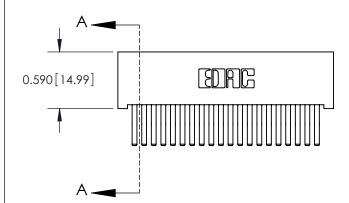

CANADA

842 ENG MASTER J.LEE DATE: OCT. 06/09 SHEET 1 OF 3

842 Assembly

THIS IS A C.A.D. GENERATED DRAWING DO NOT MAKE MANUAL REVISIONS TO MASTER

ORIGINAL (1)

| 842/892 Series High Temp Card Edge Connector<br>Contact Bend Detail |                                                                                                 | ACAD REFERENCE NO. 842 ENG MASTER |             |                  |        |
|---------------------------------------------------------------------|-------------------------------------------------------------------------------------------------|-----------------------------------|-------------|------------------|--------|
|                                                                     |                                                                                                 | DRAWN:                            | J.LEE       | DATE: OCT. 06/09 |        |
|                                                                     |                                                                                                 | CHECKED:                          |             | DATE:            |        |
| EDAC INC                                                            | THESE DRAWINGS AND SPECIFICATIONS ARE THE PROPERTY OF EDAC INCAND                               | SCALE:                            | NTS         | SHEET :          | 2 OF 3 |
| TORONTO, ONTARIO                                                    | SHALL NOT BE REPRODUCED,OR COPIED OR USED AS THE BASIS FOR THE MANUFACTURE OR SALE OF APPARATUS | DRAWING                           | NUMBER      |                  | ISSUE  |
| YOUR CONNECTION TO QUALITY & SERVICE                                |                                                                                                 | 8                                 | 42 Assembly |                  | 1      |