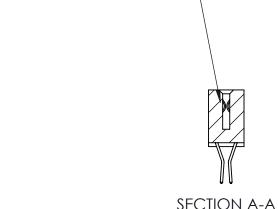

## **Contact Detail**

560-Extender Board Bend (Code 523 Contacts)

.100 [2.54] Contact Spacing x .200 [5.08] Row Spacing

CANADA

842 ENG MASTER J.LEE DATE: OCT. 06/09 SHEET 1 OF 3

842 Assembly

THIS IS A C.A.D. GENERATED DRAWING DO NOT MAKE MANUAL REVISIONS TO MASTER

ORIGINAL (1)

| 842/892 Series High Temp Card Edge Connector<br>Contact Bend Detail |                                                                                                 | ACAD REFERENCE NO. 842 ENG MASTER |             |                  |        |
|---------------------------------------------------------------------|-------------------------------------------------------------------------------------------------|-----------------------------------|-------------|------------------|--------|
|                                                                     |                                                                                                 | DRAWN:                            | J.LEE       | DATE: OCT. 06/09 |        |
|                                                                     |                                                                                                 | CHECKED:                          |             | DATE:            |        |
| EDAC INC                                                            | THESE DRAWINGS AND SPECIFICATIONS ARE THE PROPERTY OF EDAC INCAND                               | SCALE:                            | NTS         | SHEET :          | 2 OF 3 |
| TORONTO, ONTARIO                                                    | SHALL NOT BE REPRODUCED,OR COPIED OR USED AS THE BASIS FOR THE MANUFACTURE OR SALE OF APPARATUS | DRAWING                           | NUMBER      |                  | ISSUE  |
| YOUR CONNECTION TO QUALITY & SERVICE                                |                                                                                                 | 8                                 | 42 Assembly |                  | 1      |