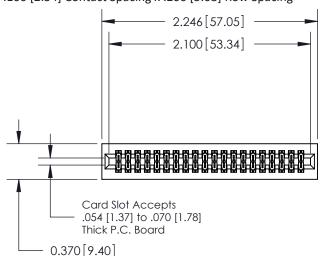

## **See Accompanying Pages for:**

- **Contact Bend Details**
- **Mounting Options**

.240 [6.10] Point of Contact-

842/892 Series High Temp Card Edge Connector Part Number: 892-040-560-201

YOUR CONNECTION TO QUALITY & SERVICE