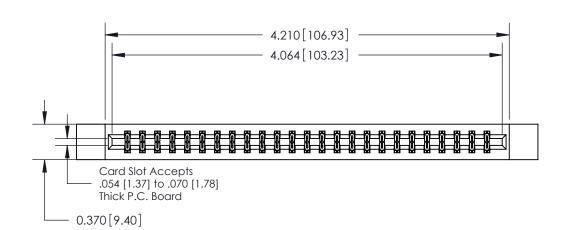

**Mounting Option** 

12-.128 (3.25) Dia. Side Mounting Holes

## **Contact Detail**

544-Wire Wrap .050x.025(1.27x0.64) - Tail LG=.750(19.05)

.156 [3.96] Contact Spacing x .200 [5.08] Row Spacing

THIS IS A C.A.D. GENERATED DRAWING DO NOT MAKE MANUAL REVISIONS TO MASTER.