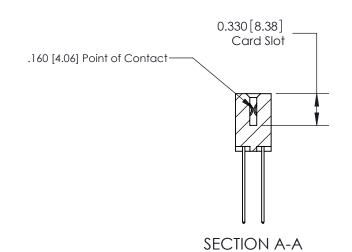

ISSUE NUMBER

ORIGINAL

1

|                     | 837/887 Series High Temp Card Edge Connector |                                                                                                                                                            | ACAD REFERENCE | NO. 837 EN       | 837 ENG MASTER |  |
|---------------------|----------------------------------------------|------------------------------------------------------------------------------------------------------------------------------------------------------------|----------------|------------------|----------------|--|
| Contact Bend Detail |                                              | DRAWN: J.LEE                                                                                                                                               | DATE: OC       | DATE: OCT. 06/09 |                |  |
|                     | Confact Bend Defail                          |                                                                                                                                                            | CHECKED:       | DATE:            | DATE:          |  |
|                     | EDAC INC THE                                 | TORONTO, ONTARIO CANADA  ARE THE PROPERTY OF EDAC INC.,AND SHALL NOT BE REPRODUCED,OR COPIED OR USED AS THE BASIS FOR THE MANUFACTURE OR SALE OF APPARATUS | SCALE: NTS     | SHEET            | 2 <b>OF</b> 2  |  |
|                     | TORONTO, ONTARIO                             |                                                                                                                                                            | DRAWING NUMBER |                  | ISSUE          |  |
|                     | YOUR CONNECTION TO QUALITY & SERVICE         |                                                                                                                                                            | 837 Assembly   |                  | 1              |  |