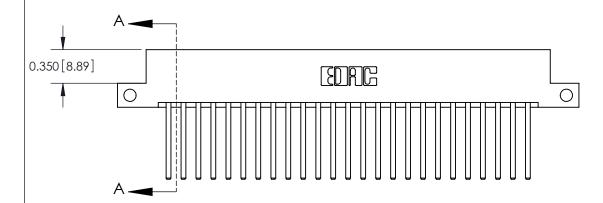

## **Contact Detail**

544-Wire Wrap .050x.025(1.27x0.64) - Tail LG=.750(19.05)

.156 [3.96] Contact Spacing x .200 [5.08] Row Spacing

THIS IS A C.A.D. GENERATED DRAWING DO NOT MAKE MANUAL REVISIONS TO MASTER.