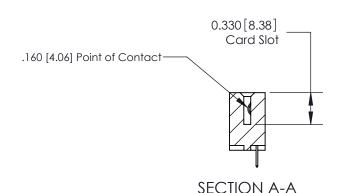

ORIGINAL

1

|  | 837/887 Series High Temp Card Edge Connector<br>Contact Bend Detail   |                                                                                                                                                                                                  | ACAD REFERENCE | NO. 837 EN | 837 ENG MASTER   |  |
|--|-----------------------------------------------------------------------|--------------------------------------------------------------------------------------------------------------------------------------------------------------------------------------------------|----------------|------------|------------------|--|
|  |                                                                       |                                                                                                                                                                                                  | DRAWN: J.LEE   | DATE: OC   | DATE: OCT. 06/09 |  |
|  |                                                                       |                                                                                                                                                                                                  | CHECKED:       | DATE:      | DATE:            |  |
|  | EDAC INC TORONTO, ONTARIO CANADA YOUR CONNECTION TO QUALITY & SERVICE | THESE DRAWINGS AND SPECIFICATIONS ARE THE PROPERTY OF EDAC INC.,AND SHALL NOT BE REPRODUCED, OR COPIED OR USED AS THE BASIS FOR THE MANUFACTURE OR SALE OF APPARATUS WITHOUT WRITTEN PERMISSION. | SCALE: NTS     | SHEET      | 2 <b>OF</b> 2    |  |
|  |                                                                       |                                                                                                                                                                                                  | DRAWING NUMBER |            | ISSUE            |  |
|  |                                                                       |                                                                                                                                                                                                  | 837 Assembly   |            | 1                |  |