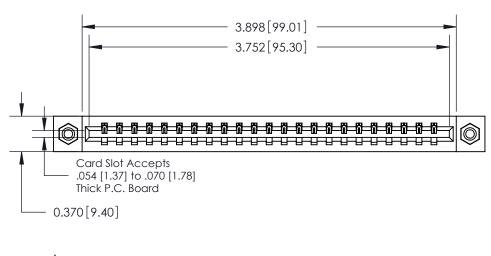

**Mounting Option** 08-#4-40 Unified Threaded Inserts **Contact Detail** 524-P.C. Tail .018 Sq.(0.46 Sq.) - Tail LG=.175(4.45) .156 [3.96] Contact Spacing x .200 [5.08] Row Spacing 0.180 [4.57]

ISSUE NUMBER

ORIGINAL

THIS IS A C.A.D. GENERATED DRAWING DO NOT MAKE MANUAL REVISIONS TO MASTER.

837/887 Series High Temp Card Edge Connector Part Number: 887-023-524-608

YOUR CONNECTION TO QUALITY & SERVICE

**EDAC INC** TORONTO, ONTARIO CANADA

THESE DRAWINGS AND SPECIFICATIONS ARE THE PROPERTY OF EDAC INC.,AND SHALL NOT BE REPRODUCED, OR COPIED OR USED AS THE BASIS FOR THE MANUFACTURE OR SALE OF APPARATUS WITHOUT WRITTEN PERMISSION.

CHECKED: DATE: SHEET 1 OF 2 SCALE: NTS DRAWING NUMBER **ISSUE** 837 Assembly

837 ENG MASTER

DATE: OCT. 06/09

ACAD REFERENCE NO.

J.LEE

DRAWN:

**See Accompanying Pages for:** 

**Contact Bend Details** 

ISSUE NUMBER