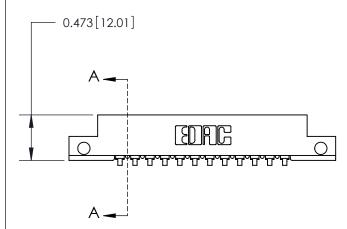

**Mounting Option** 

.128 (3.25) Dia. Side Mounting Holes

## **Contact Detail**

90 Degree Bend (Code 521 Contacts)

.156 [3.96] Contact Spacing x .200 [5.08] Row Spacing

**SECTION A-A** 

.175 [4.45] Point of Contact (Measured from bottom of Card Slot)

**See Accompanying Page for:** 