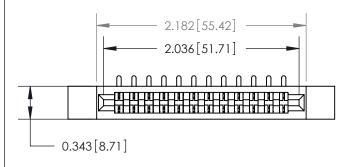

## **Contact Detail**

90 Degree Bend (Code 521 Contacts)

.156 [3.96] Contact Spacing x .200 [5.08] Row Spacing

**SECTION A-A** 

.175 [4.45] Point of Contact (Measured from bottom of Card Slot)

**See Accompanying Page for:** 