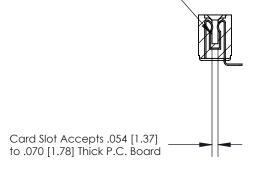

## **Contact Detail**

90 Degree Bend (Code 521 Contacts)

.156 [3.96] Contact Spacing x .200 [5.08] Row Spacing

**SECTION A-A** 

.175 [4.45] Point of Contact (Measured from bottom of Card Slot)

**See Accompanying Page for:** 