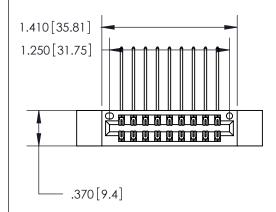

846/896 SERIES HIGH TEMP CARD EDGE CONNECTOR PART NUMBER: 846-018-559-212

YOUR CONNECTION TO QUALITY & SERVICE

**EDAC INC** TORONTO, ONTARIO CANADA

THESE DRAWINGS AND SPECIFICATIONS ARE THE PROPERTY OF EDAC INC.,AND SHALL NOT BE REPRODUCED, OR COPIED OR USED AS THE BASIS FOR THE MANUFACTURE OR SALE OF APPARATUS WITHOUT WRITTEN PERMISSION.

.600 [15.24]

- INSULATOR MATERIAL: THERMOPLASTIC POLYESTER, UL 94V-0 CONTACT MATERIAL; COPPER, NICKEL, TIN ALLOY CA-725
- CONTACT PLATING: GOLD ON THE MATING AREA, TIN-LEAD ON THE CONTACT TAILS, NICKEL UNDERPLATE