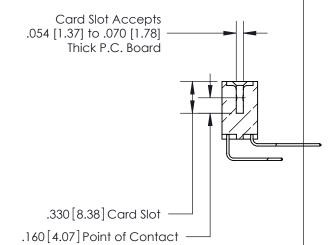

<u>Contact Dimensions:</u>
559-90 Degree Bend (Code 541 Contacts)
See Sheet 2 for Contact Code 555, 556, 558, 559, 560 Dimensions

THIS IS A C.A.D. GENERATED DRAWING DO NOT MAKE MANUAL REVISIONS TO MASTER.

THIS IS A C.A.D. GENERATED DRAWING DO NOT MAKE MANUAL REVISIONS TO MASTER.

ISSUE NUMBER

.165[4.19]

.375 [9.54]

ORIGINAL

1

.060 [1.52] .125(3.18) to .210(5.33) **Outside Tails** .125(3.18) to .210(5.33) **Outside Tails** 