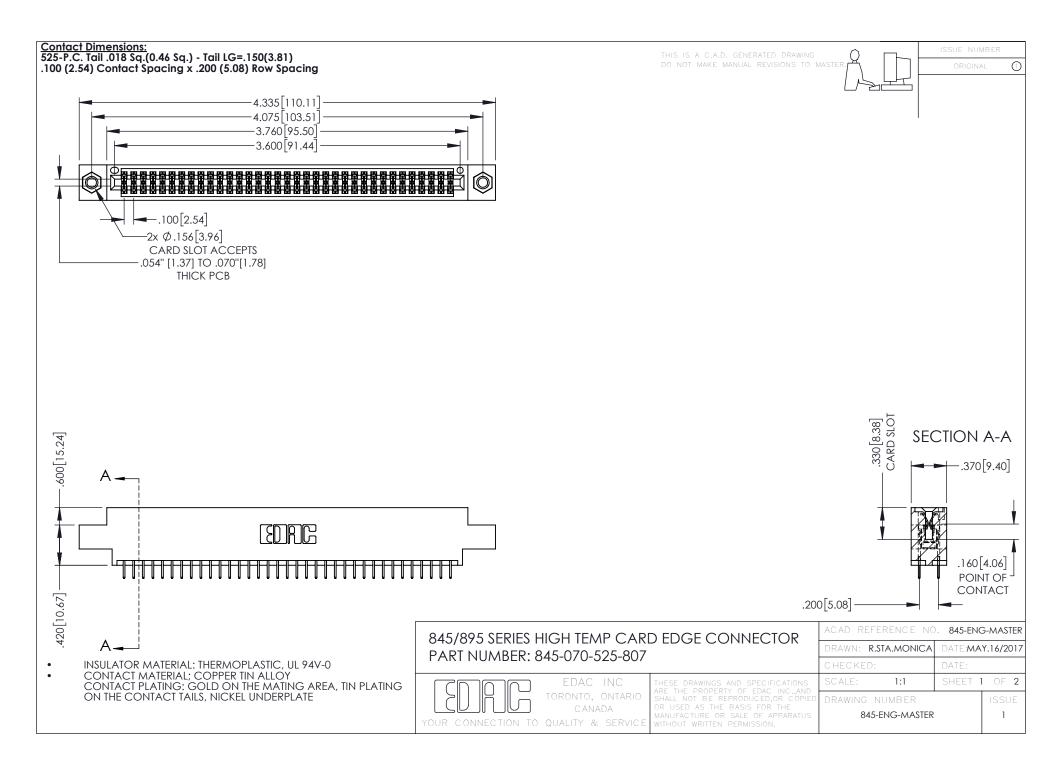

## 845/895 SERIES HIGH TEMP CARD EDGE CONNECTOR CONTACT CODE 555,556,558,559,560 DIMENSIONS

YOUR CONNECTION TO QUALITY & SERVICE

|   | ACAD REFERENCE NO. 845-ENG-MASTER |                  |
|---|-----------------------------------|------------------|
|   | DRAWN: R.STA.MONICA               | DATE:MAY.16/2017 |
|   | CHECKED:                          | DATE:            |
|   | SCALE: 1:1                        | SHEET 2 OF 2     |
| D | DRAWING NUMBER                    | ISSUE            |

845-ENG-MASTER