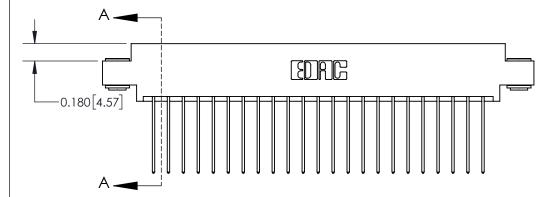

ISSUE NUMBER

ORIGINAL

**See Accompanying Page for:** 

**Contact Bend Details** 

837/887 Series High Temp Card Edge Connector Part Number: 837-046-541-803

**EDAC INC** TORONTO, ONTARIO CANADA

THESE DRAWINGS AND SPECIFICATIONS ARE THE PROPERTY OF EDAC INC.,AND SHALL NOT BE REPRODUCED, OR COPIED OR USED AS THE BASIS FOR THE MANUFACTURE OR SALE OF APPARATUS WITHOUT WRITTEN PERMISSION.