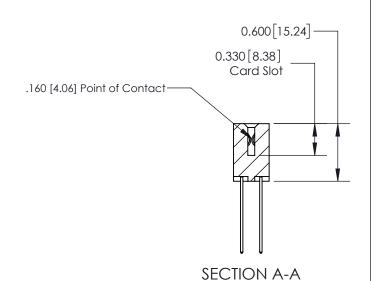

ISSUE NUMBER

ORIGINAL

1

| 837/887 Series High Temp Card Edge Connector<br>Contact Bend Detail |                                                                                                                                    | ACAD REFERENCE NO. | 837 ENG MASTER   |               |
|---------------------------------------------------------------------|------------------------------------------------------------------------------------------------------------------------------------|--------------------|------------------|---------------|
|                                                                     |                                                                                                                                    | DRAWN: J.LEE       | DATE: OCT. 06/09 |               |
|                                                                     |                                                                                                                                    | CHECKED:           | DATE:            |               |
| EDAC INC                                                            | THESE DRAWINGS AND SPECIFICATIONS ARE THE PROPERTY OF EDAC INC.,AND SHALL NOT BE REPRODUCED,OR COPIED OR USED AS THE BASIS FOR THE | SCALE: NTS         | SHEET            | 2 <b>OF</b> 2 |
| TORONTO, ONTARIO CANADA                                             |                                                                                                                                    | DRAWING NUMBER     | •                | ISSUE         |
| YOUR CONNECTION TO QUALITY & SERVICE                                | MANUFACTURE OR SALE OF APPARATUS WITHOUT WRITTEN PERMISSION.                                                                       | 837 Assembly       |                  | 1             |