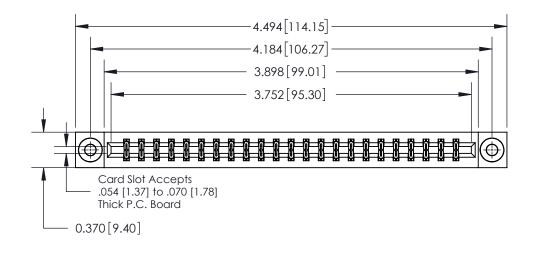

ISSUE NUMBER

ORIGINAL

**See Accompanying Page for:** 

**Contact Bend Details** 

837/887 Series High Temp Card Edge Connector Part Number: 837-046-541-803

**EDAC INC** TORONTO, ONTARIO CANADA

THESE DRAWINGS AND SPECIFICATIONS ARE THE PROPERTY OF EDAC INC.,AND SHALL NOT BE REPRODUCED, OR COPIED OR USED AS THE BASIS FOR THE MANUFACTURE OR SALE OF APPARATUS WITHOUT WRITTEN PERMISSION.