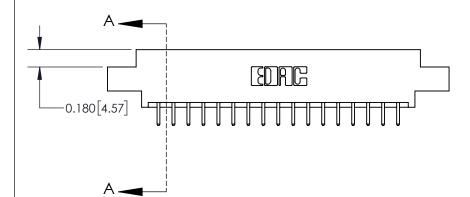

## **Contact Detail**

520-P.C. Tail .030x.018(0.76x0.46) - Tail LG=.175(4.45) .156 [3.96] Contact Spacing x .200 [5.08] Row Spacing

> -3.558 [90.37] -3.248 [82.50] 2.962 [75.23] 2.816[71.53] Card Slot Accepts .054 [1.37] to .070 [1.78] Thick P.C. Board 0.370 [9.40]

## **See Accompanying Page for:**

**Contact Bend Details** 

837/887 Series High Temp Card Edge Connector Part Number: 837-034-520-807

**EDAC INC** TORONTO, ONTARIO CANADA

THESE DRAWINGS AND SPECIFICATIONS ARE THE PROPERTY OF EDAC INC.,AND SHALL NOT BE REPRODUCED, OR COPIED OR USED AS THE BASIS FOR THE MANUFACTURE OR SALE OF APPARATUS WITHOUT WRITTEN PERMISSION.