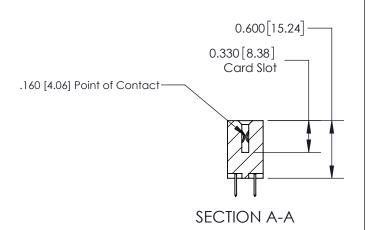

## **Contact Detail**

520-P.C. Tail .030x.018(0.76x0.46) - Tail LG=.175(4.45) .156 [3.96] Contact Spacing x .200 [5.08] Row Spacing

> -3.558 [90.37] -3.248 [82.50] 2.962 [75.23] 2.816[71.53] Card Slot Accepts .054 [1.37] to .070 [1.78] Thick P.C. Board 0.370 [9.40]

## **See Accompanying Page for:**

**Contact Bend Details** 

837/887 Series High Temp Card Edge Connector Part Number: 837-034-520-807

**EDAC INC** TORONTO, ONTARIO CANADA

THESE DRAWINGS AND SPECIFICATIONS ARE THE PROPERTY OF EDAC INC.,AND SHALL NOT BE REPRODUCED, OR COPIED OR USED AS THE BASIS FOR THE MANUFACTURE OR SALE OF APPARATUS WITHOUT WRITTEN PERMISSION.