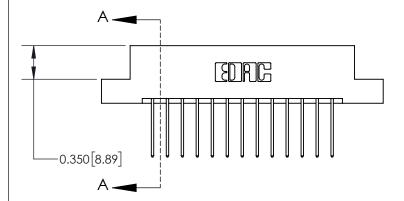

SECTION A-A

**See Accompanying Page for:** 

**Contact Bend Details** 

ISSUE NUMBER

ORIGINAL

1

| 837/887 Series High Temp Card Edge Connector<br>Contact Bend Detail |                                                                                                                                                            | ACAD REFERENCE NO. | 837 ENG MASTER   |               |
|---------------------------------------------------------------------|------------------------------------------------------------------------------------------------------------------------------------------------------------|--------------------|------------------|---------------|
|                                                                     |                                                                                                                                                            | DRAWN: J.LEE       | DATE: OCT. 06/09 |               |
|                                                                     |                                                                                                                                                            | CHECKED:           | DATE:            |               |
| EDAC INC                                                            | TORONTO, ONTARIO CANADA  ARE THE PROPERTY OF EDAC INC.,AND SHALL NOT BE REPRODUCED,OR COPIED OR USED AS THE BASIS FOR THE MANUFACTURE OR SALE OF APPARATUS | SCALE: NTS         | SHEET            | 2 <b>OF</b> 2 |
| TORONTO, ONTARIO                                                    |                                                                                                                                                            | DRAWING NUMBER     | •                | ISSUE         |
| MANUFAC                                                             |                                                                                                                                                            | 837 Assembly       |                  | 1             |