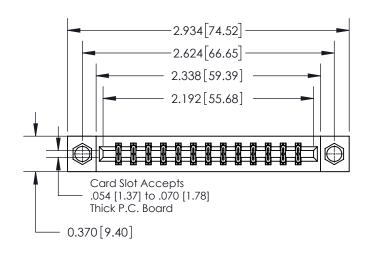

ISSUE NUMBER ORIGINAL

0.600 [15.24] 0.330[8.38] Card Slot .160 [4.06] Point of Contact

837/887 Series High Temp Card Edge Connector Part Number: 837-026-540-208

YOUR CONNECTION TO QUALITY & SERVICE

**EDAC INC** TORONTO, ONTARIO CANADA

**Mounting Option** 

08-#4-40 Unified Threaded Inserts