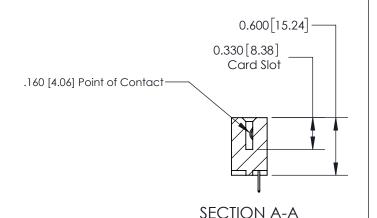

## **Contact Detail**

524-P.C. Tail .018 Sq.(0.46 Sq.) - Tail LG=.175(4.45) .156 [3.96] Contact Spacing x .200 [5.08] Row Spacing

-3.090 78.49 2.780 70.61 2.494 [63.35] 2.348 [59.64] Card Slot Accepts .054 [1.37] to .070 [1.78] Thick P.C. Board