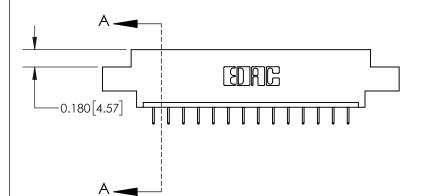

## **Contact Detail**

524-P.C. Tail .018 Sq.(0.46 Sq.) - Tail LG=.175(4.45) .156 [3.96] Contact Spacing x .200 [5.08] Row Spacing

-3.090 78.49 2.780 70.61 2.494 [63.35] 2.348 [59.64] Card Slot Accepts .054 [1.37] to .070 [1.78] Thick P.C. Board

THIS IS A C.A.D. GENERATED DRAWING DO NOT MAKE MANUAL REVISIONS TO MASTER.

ISSUE NUMBER

ORIGINAL

837/887 Series High Temp Card Edge Connector Part Number: 837-014-524-607

YOUR CONNECTION TO QUALITY & SERVICE