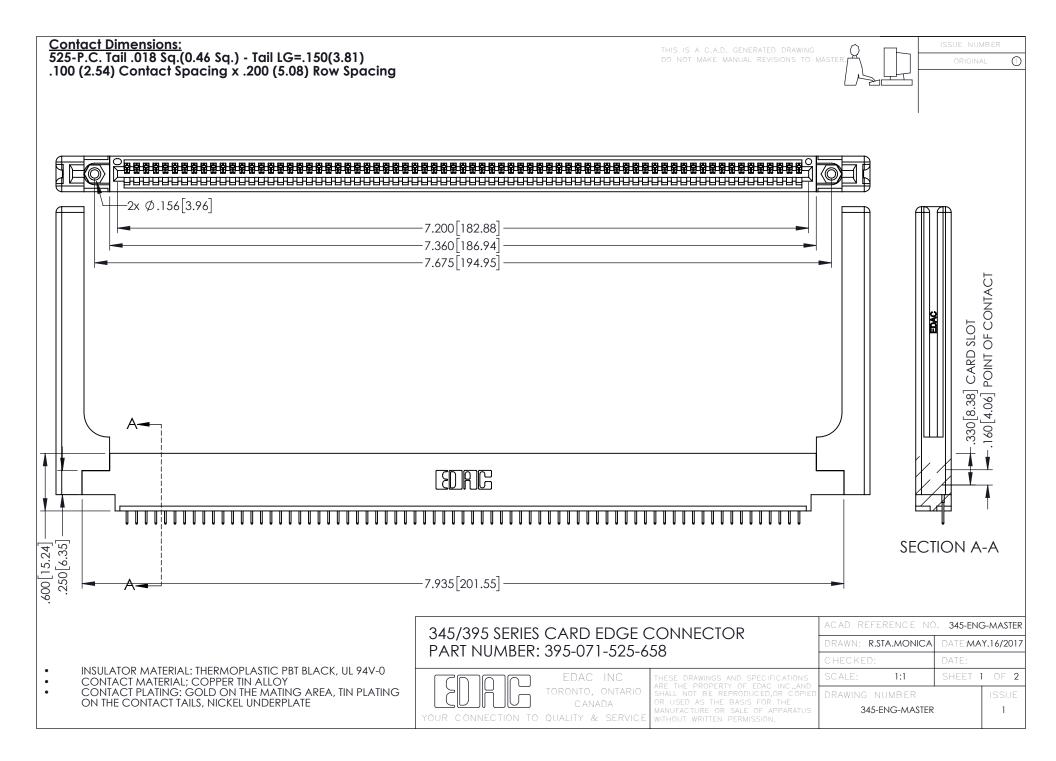

.107 [2.72] .082 [2.08] .157 [4] .232 [5.89] .125(3.18) to .210(5.33) .125(3.18) to .210(5.33) Outside Tails Outside Tails .045(1.14) to .060(1.52) .045(1.14) to .060(1.52) Between Tails Between Tails **Contact Code 555 Contact Code 556** 