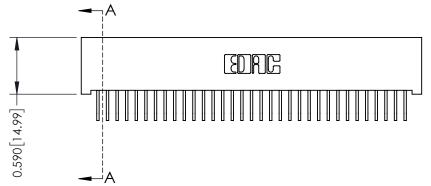

342 Assembly

THIS IS A C.A.D. GENERATED DRAWING DO NOT MAKE MANUAL REVISIONS TO MASTER. ISSUE NUMBER

ORIGINAL

1

| 342 / 392 Series Card Edge Connector<br>Contact Bend Detail |                                                                                                                                                                                                  | ACAD REFERENCE NO. 342 ENG MASTER |             |                  |        |
|-------------------------------------------------------------|--------------------------------------------------------------------------------------------------------------------------------------------------------------------------------------------------|-----------------------------------|-------------|------------------|--------|
|                                                             |                                                                                                                                                                                                  | DRAWN:                            | J.LEE       | DATE: OCT. 06/09 |        |
|                                                             |                                                                                                                                                                                                  | CHECKED:                          |             | DATE:            |        |
| TORONTO, ONTARIO                                            | THESE DRAWINGS AND SPECIFICATIONS ARE THE PROPERTY OF EDAC INC. AND SHALL NOT BE REPRODUCED, OR COPIED OR USED AS THE BASIS FOR THE MANUFACTURE OR SALE OF APPARATUS WITHOUT WRITTEN PERMISSION. | SCALE:                            | NTS         | SHEET :          | 2 OF 3 |
|                                                             |                                                                                                                                                                                                  | DRAWING                           | NUMBER      |                  | ISSUE  |
| YOUR CONNECTION TO QUALITY & SERVICE                        |                                                                                                                                                                                                  | 3                                 | 42 Assembly |                  | 1      |

THIS IS A C.A.D. GENERATED DRAWING DO NOT MAKE MANUAL REVISIONS TO MASTER

ISSUE NUMBER

ORIGINAL

1

| 342 / 392 Card Edge Connector<br>Mounting Options |                                                                                                                                                                                               | ACAD REFERENCE NO. 342 ENG MASTER |                         |        |  |  |
|---------------------------------------------------|-----------------------------------------------------------------------------------------------------------------------------------------------------------------------------------------------|-----------------------------------|-------------------------|--------|--|--|
|                                                   |                                                                                                                                                                                               | DRAWN: J.LEE                      | DATE: <b>OCT. 06/09</b> |        |  |  |
|                                                   |                                                                                                                                                                                               | CHECKED:                          | DATE:                   |        |  |  |
| TORONTO, ONTARIO                                  | THESE DRAWINGS AND SPECIFICATIONS ARE THE PROPERTY OF EDAC INCAND SHALL NOT BE REPRODUCED,OR COPIED OR USED AS THE BASIS FOR THE MANUFACTURE OR SALE OF APPARATUS WITHOUT WRITTEN PERMISSION. | SCALE: NTS                        | SHEET :                 | 3 OF 3 |  |  |
|                                                   |                                                                                                                                                                                               | DRAWING NUMBER                    | •                       | ISSUE  |  |  |
| YOUR CONNECTION TO QUALITY & SERVICE              |                                                                                                                                                                                               | 342 Assembly                      |                         | 1      |  |  |