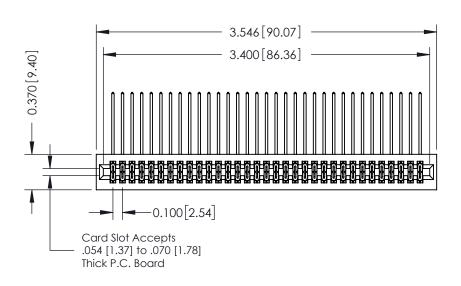

## **See Accompanying Pages for:**

- **Contact Bend Details**
- **Mounting Options**

342 / 392 Card Edge Connector Part Number: 392-066-558-201

YOUR CONNECTION TO QUALITY & SERVICE

342 ENG MASTER J.LEE DATE: OCT. 06/09 NTS SHEET 1 OF 3

342 Assembly

THIS IS A C.A.D. GENERATED DRAWING DO NOT MAKE MANUAL REVISIONS TO MASTER. ISSUE NUMBER

ORIGINAL

1

| 342 / 392 Series Card Edge Connector<br>Contact Bend Detail |                                                                                                                                                                                                  | ACAD REFERENCE NO. 342 ENG MASTER |             |                  |        |
|-------------------------------------------------------------|--------------------------------------------------------------------------------------------------------------------------------------------------------------------------------------------------|-----------------------------------|-------------|------------------|--------|
|                                                             |                                                                                                                                                                                                  | DRAWN:                            | J.LEE       | DATE: OCT. 06/09 |        |
|                                                             |                                                                                                                                                                                                  | CHECKED:                          |             | DATE:            |        |
| TORONTO, ONTARIO                                            | THESE DRAWINGS AND SPECIFICATIONS ARE THE PROPERTY OF EDAC INC. AND SHALL NOT BE REPRODUCED, OR COPIED OR USED AS THE BASIS FOR THE MANUFACTURE OR SALE OF APPARATUS WITHOUT WRITTEN PERMISSION. | SCALE:                            | NTS         | SHEET :          | 2 OF 3 |
|                                                             |                                                                                                                                                                                                  | DRAWING                           | NUMBER      |                  | ISSUE  |
| YOUR CONNECTION TO QUALITY & SERVICE                        |                                                                                                                                                                                                  | 3                                 | 42 Assembly |                  | 1      |