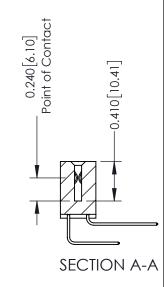

**Mounting Option** 01-No Mounting Lugs

**Contact Detail** 

558-90 Degree Bend (Code 541 Contacts) .100 [2.54] Contact Spacing x .200 [5.08] Row Spacing

342 Assembly

THIS IS A C.A.D. GENERATED DRAWING DO NOT MAKE MANUAL REVISIONS TO MASTER. ISSUE NUMBER

ORIGINAL

1

| 342 / 392 Series Card Edge Connector<br>Contact Bend Detail |                                                                                                                                                                                                  | ACAD REFERENCE NO. 342 ENG MASTER |             |                  |        |
|-------------------------------------------------------------|--------------------------------------------------------------------------------------------------------------------------------------------------------------------------------------------------|-----------------------------------|-------------|------------------|--------|
|                                                             |                                                                                                                                                                                                  | DRAWN:                            | J.LEE       | DATE: OCT. 06/09 |        |
|                                                             |                                                                                                                                                                                                  | CHECKED:                          |             | DATE:            |        |
| TORONTO, ONTARIO                                            | THESE DRAWINGS AND SPECIFICATIONS ARE THE PROPERTY OF EDAC INC. AND SHALL NOT BE REPRODUCED, OR COPIED OR USED AS THE BASIS FOR THE MANUFACTURE OR SALE OF APPARATUS WITHOUT WRITTEN PERMISSION. | SCALE:                            | NTS         | SHEET :          | 2 OF 3 |
|                                                             |                                                                                                                                                                                                  | DRAWING                           | NUMBER      |                  | ISSUE  |
| YOUR CONNECTION TO QUALITY & SERVICE                        |                                                                                                                                                                                                  | 3                                 | 42 Assembly |                  | 1      |