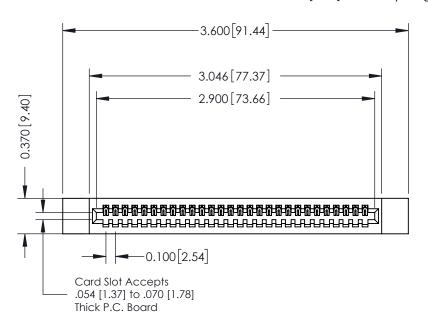

## **See Accompanying Pages for:**

- **Contact Bend Details**
- **Mounting Options**

342 / 392 Card Edge Connector Part Number: 392-028-541-112

YOUR CONNECTION TO QUALITY & SERVICE

342 ENG MASTER J.LEE DATE: OCT. 06/09 SHEET 1 OF 3

342 Assembly

THIS IS A C.A.D. GENERATED DRAWING DO NOT MAKE MANUAL REVISIONS TO MASTER. ISSUE NUMBER

ORIGINAL

1

| 342 / 392 Series Card Edge Connector<br>Contact Bend Detail |                                                                                                                                                                                                  | ACAD REFERENCE NO. 342 ENG MASTER |             |                  |        |
|-------------------------------------------------------------|--------------------------------------------------------------------------------------------------------------------------------------------------------------------------------------------------|-----------------------------------|-------------|------------------|--------|
|                                                             |                                                                                                                                                                                                  | DRAWN:                            | J.LEE       | DATE: OCT. 06/09 |        |
|                                                             |                                                                                                                                                                                                  | CHECKED:                          |             | DATE:            |        |
| TORONTO, ONTARIO                                            | THESE DRAWINGS AND SPECIFICATIONS ARE THE PROPERTY OF EDAC INC. AND SHALL NOT BE REPRODUCED, OR COPIED OR USED AS THE BASIS FOR THE MANUFACTURE OR SALE OF APPARATUS WITHOUT WRITTEN PERMISSION. | SCALE:                            | NTS         | SHEET :          | 2 OF 3 |
|                                                             |                                                                                                                                                                                                  | DRAWING                           | NUMBER      |                  | ISSUE  |
| YOUR CONNECTION TO QUALITY & SERVICE                        |                                                                                                                                                                                                  | 3                                 | 42 Assembly |                  | 1      |