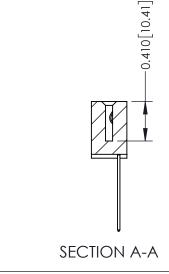

**Mounting Option** 

12-.128 (3.25) Dia. Side Mounting Holes

**Contact Detail** 

541-Wire Wrap .025 Sq.(0.64 Sq.) - Tail LG=.760(19.30) .100 [2.54] Contact Spacing x .200 [5.08] Row Spacing

342 Assembly

THIS IS A C.A.D. GENERATED DRAWING DO NOT MAKE MANUAL REVISIONS TO MASTER. ISSUE NUMBER

ORIGINAL

1

| 342 / 392 Series Card Edge Connector<br>Contact Bend Detail |                                                                                                                                                                                                  | ACAD REFERENCE NO. 342 ENG MASTER |             |                  |        |
|-------------------------------------------------------------|--------------------------------------------------------------------------------------------------------------------------------------------------------------------------------------------------|-----------------------------------|-------------|------------------|--------|
|                                                             |                                                                                                                                                                                                  | DRAWN:                            | J.LEE       | DATE: OCT. 06/09 |        |
|                                                             |                                                                                                                                                                                                  | CHECKED:                          |             | DATE:            |        |
| TORONTO, ONTARIO                                            | THESE DRAWINGS AND SPECIFICATIONS ARE THE PROPERTY OF EDAC INC. AND SHALL NOT BE REPRODUCED, OR COPIED OR USED AS THE BASIS FOR THE MANUFACTURE OR SALE OF APPARATUS WITHOUT WRITTEN PERMISSION. | SCALE:                            | NTS         | SHEET :          | 2 OF 3 |
|                                                             |                                                                                                                                                                                                  | DRAWING                           | NUMBER      |                  | ISSUE  |
| YOUR CONNECTION TO QUALITY & SERVICE                        |                                                                                                                                                                                                  | 3                                 | 42 Assembly |                  | 1      |