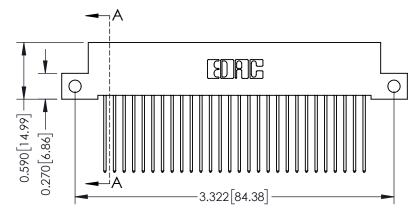

342 Assembly

THIS IS A C.A.D. GENERATED DRAWING DO NOT MAKE MANUAL REVISIONS TO MASTER. ISSUE NUMBER

ORIGINAL

1

| 342 / 392 Series Card Edge Connector<br>Contact Bend Detail |                                                                                                                                                                                                  | ACAD REFERENCE NO. 342 ENG MASTER |             |                  |        |
|-------------------------------------------------------------|--------------------------------------------------------------------------------------------------------------------------------------------------------------------------------------------------|-----------------------------------|-------------|------------------|--------|
|                                                             |                                                                                                                                                                                                  | DRAWN:                            | J.LEE       | DATE: OCT. 06/09 |        |
|                                                             |                                                                                                                                                                                                  | CHECKED:                          |             | DATE:            |        |
| TORONTO, ONTARIO                                            | THESE DRAWINGS AND SPECIFICATIONS ARE THE PROPERTY OF EDAC INC. AND SHALL NOT BE REPRODUCED, OR COPIED OR USED AS THE BASIS FOR THE MANUFACTURE OR SALE OF APPARATUS WITHOUT WRITTEN PERMISSION. | SCALE:                            | NTS         | SHEET :          | 2 OF 3 |
|                                                             |                                                                                                                                                                                                  | DRAWING                           | NUMBER      |                  | ISSUE  |
| YOUR CONNECTION TO QUALITY & SERVICE                        |                                                                                                                                                                                                  | 3                                 | 42 Assembly |                  | 1      |

THIS IS A C.A.D. GENERATED DRAWING DO NOT MAKE MANUAL REVISIONS TO MASTER

ISSUE NUMBER

ORIGINAL

1

| 342 / 392 Card Edge Connector<br>Mounting Options |                                                                                                                                                                                               | ACAD REFERENCE NO. 342 ENG MASTER |                         |        |  |  |
|---------------------------------------------------|-----------------------------------------------------------------------------------------------------------------------------------------------------------------------------------------------|-----------------------------------|-------------------------|--------|--|--|
|                                                   |                                                                                                                                                                                               | DRAWN: J.LEE                      | DATE: <b>OCT. 06/09</b> |        |  |  |
|                                                   |                                                                                                                                                                                               | CHECKED:                          | DATE:                   |        |  |  |
| TORONTO, ONTARIO                                  | THESE DRAWINGS AND SPECIFICATIONS ARE THE PROPERTY OF EDAC INCAND SHALL NOT BE REPRODUCED,OR COPIED OR USED AS THE BASIS FOR THE MANUFACTURE OR SALE OF APPARATUS WITHOUT WRITTEN PERMISSION. | SCALE: NTS                        | SHEET :                 | 3 OF 3 |  |  |
|                                                   |                                                                                                                                                                                               | DRAWING NUMBER                    | •                       | ISSUE  |  |  |
| YOUR CONNECTION TO QUALITY & SERVICE              |                                                                                                                                                                                               | 342 Assembly                      |                         | 1      |  |  |