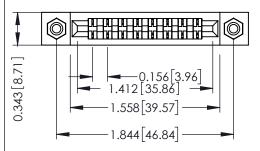

**Mounting Option** #4-40 Unified Threaded Inserts **Contact Detail** 

Wire Hole .089x.014(2.29x0.36) - Tail LG=.213(5.41) .156 [3.96] Contact Spacing x .200 [5.08] Row Spacing