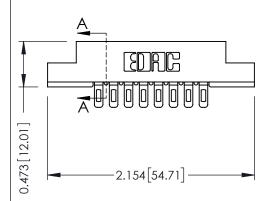

## SECTION A-A

.175 [4.45] Point of Contact (FROM BTM OF SLOT) Card Slot Accepts .054 [1.37] to .070 [1.78] Thick P.C. Board

| Part Number: 357-008-501-108  |
|-------------------------------|
| 307 / 357 Card Edge Connector |