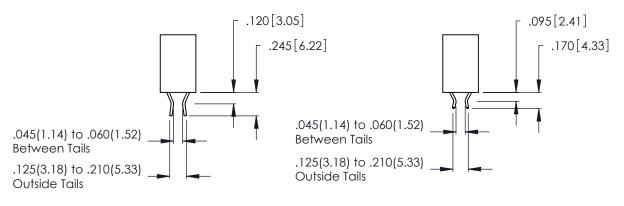

Card Slot Accepts .054 [1.37] to .070 [1.78] Thick P.C. Board .330 [8.38] Card Slot .160 [4.07] Point of Contact

- INSULATOR MATERIAL: THERMOPLASTIC POLYESTER, UL 94V-0 CONTACT MATERIAL; COPPER, NICKEL, TIN ALLOY CA-725
- CONTACT PLATING: GOLD ON THE MATING AREA, TIN-LEAD ON THE CONTACT TAILS, NICKEL UNDERPLATE