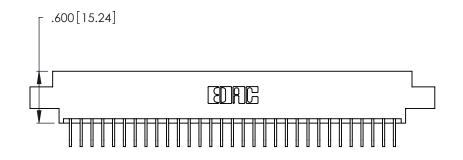

Contact Dimensions:
558-90 Degree Bend (Code 541 Contacts)
See Sheet 2 for Contact Code 555, 556, 558, 559, 560 Dimensions

.370 [9.4]

THIS IS A C.A.D. GENERATED DRAWING DO NOT MAKE MANUAL REVISIONS TO MASTER.

| 346/396 SERIES CARD EDGE CONNECTOR |
|------------------------------------|
| PART NUMBER: 346-031-558-607       |

**EDAC INC** TORONTO, ONTARIO CANADA

THESE DRAWINGS AND SPECIFICATIONS ARE THE PROPERTY OF EDAC INC.,AND SHALL NOT BE REPRODUCED, OR COPIED OR USED AS THE BASIS FOR THE MANUFACTURE OR SALE OF APPARATUS WITHOUT WRITTEN PERMISSION.