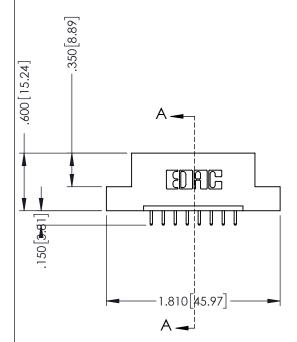

.330 [8.38] Slot Depth .160 [4.06] Point of Contact

**SECTION A-A** 

ISSUE NUMBER ORIGINAL 1

## **Contact Code 555**

## **Contact Code 556**

INSULATOR MATERIAL: THERMOPLASTIC POLYESTER, UL 94V-0 CONTACT MATERIAL; COPPER, NICKEL, TIN ALLOY CA-725 CONTACT PLATING: GOLD ON THE MATING AREA, TIN-LEAD

ON THE CONTACT TAILS, NICKEL UNDERPLATE

## 346/396 SERIES CARD EDGE CONNECTOR CONTACT CODE 555,556,558,559,560 DIMENSIONS

YOUR CONNECTION TO QUALITY & SERVICE

**EDAC INC** TORONTO, ONTARIO CANADA

THESE DRAWINGS AND SPECIFICATIONS ARE THE PROPERTY OF EDAC INC.,AND SHALL NOT BE REPRODUCED, OR COPIED OR USED AS THE BASIS FOR THE MANUFACTURE OR SALE OF APPARATUS WITHOUT WRITTEN PERMISSION.

|              | ACAD REFERENCE NO. | 346-ENG-MASTER   |
|--------------|--------------------|------------------|
|              | DRAWN: J.LEE       | DATE: APR. 22/09 |
| •            | CHECKED:           | DATE:            |
|              | SCALE: 1:1         | SHEET 2 OF 2     |
|              | DRAWING NUMBER     | ISSUE            |
| 346-ENG-MAST |                    | 1                |