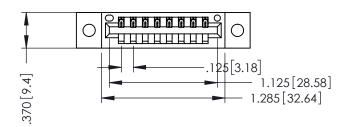

THIS IS A C.A.D. GENERATED DRAWING DO NOT MAKE MANUAL REVISIONS TO MASTER.

ISSUE NUMBER

ORIGINAL

1

INSULATOR MATERIAL: THERMOPLASTIC POLYESTER, UL 94V-0 CONTACT MATERIAL; COPPER, NICKEL, TIN ALLOY CA-725 CONTACT PLATING: GOLD ON THE MATING AREA, TIN-LEAD

ON THE CONTACT TAILS, NICKEL UNDERPLATE

346/396 SERIES CARD EDGE CONNECTOR PART NUMBER: 346-008-521-102

YOUR CONNECTION TO QUALITY & SERVICE

**EDAC INC** TORONTO, ONTARIO CANADA

ARE THE PROPERTY OF EDAC INC.,AND SHALL NOT BE REPRODUCED, OR COPIED OR USED AS THE BASIS FOR THE MANUFACTURE OR SALE OF APPARATUS WITHOUT WRITTEN PERMISSION.

THESE DRAWINGS AND SPECIFICATIONS

| ACAD REFERENCE NO. | 346-ENG-MASTER   |
|--------------------|------------------|
| DRAWN: J.LEE       | DATE: APR. 22/09 |
| CHECKED:           | DATE:            |
| SCALE: 1:1         | SHEET 1 OF 2     |
| DRAWING NUMBER     | ISSUE            |
| 346-ENG-MASTER     | 1                |