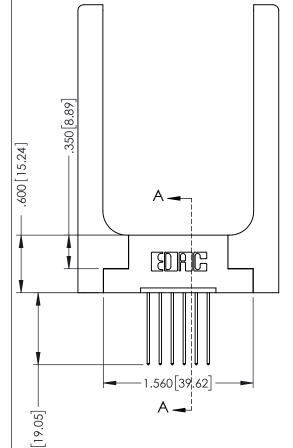

Slot Depth Point of Contact .330[8.38] : .160[4.06] |

SECTION A-A

ISSUE NUMBER ORIGINAL 1

## **Contact Code 555**

## **Contact Code 556**

INSULATOR MATERIAL: THERMOPLASTIC POLYESTER, UL 94V-0 CONTACT MATERIAL; COPPER, NICKEL, TIN ALLOY CA-725 CONTACT PLATING: GOLD ON THE MATING AREA, TIN-LEAD

ON THE CONTACT TAILS, NICKEL UNDERPLATE

## 346/396 SERIES CARD EDGE CONNECTOR CONTACT CODE 555,556,558,559,560 DIMENSIONS

YOUR CONNECTION TO QUALITY & SERVICE

**EDAC INC** TORONTO, ONTARIO CANADA

THESE DRAWINGS AND SPECIFICATIONS ARE THE PROPERTY OF EDAC INC.,AND SHALL NOT BE REPRODUCED, OR COPIED OR USED AS THE BASIS FOR THE MANUFACTURE OR SALE OF APPARATUS WITHOUT WRITTEN PERMISSION.

|   | ACAD REFERENCE NO. | 346-ENG-MASTER   |
|---|--------------------|------------------|
|   | DRAWN: J.LEE       | DATE: APR. 22/09 |
| ) | CHECKED:           | DATE:            |
|   | SCALE: 1:1         | SHEET 2 OF 2     |
|   | DRAWING NUMBER     | ISSUE            |
|   | 346-ENG-MASTER     | 1                |