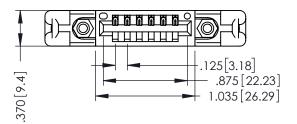

THIS IS A C.A.D. GENERATED DRAWING DO NOT MAKE MANUAL REVISIONS TO MASTER.

ISSUE NUMBER

ORIGINAL

1

INSULATOR MATERIAL: THERMOPLASTIC POLYESTER, UL 94V-0 CONTACT MATERIAL; COPPER, NICKEL, TIN ALLOY CA-725 CONTACT PLATING: GOLD ON THE MATING AREA, TIN-LEAD

ON THE CONTACT TAILS, NICKEL UNDERPLATE

346/396 SERIES CARD EDGE CONNECTOR PART NUMBER: 346-006-541-158

YOUR CONNECTION TO QUALITY & SERVICE

**EDAC INC** TORONTO, ONTARIO CANADA

THESE DRAWINGS AND SPECIFICATIONS ARE THE PROPERTY OF EDAC INC.,AND SHALL NOT BE REPRODUCED,OR COPIED OR USED AS THE BASIS FOR THE MANUFACTURE OR SALE OF APPARATUS WITHOUT WRITTEN PERMISSION.

|                | 020110117171       |
|----------------|--------------------|
| ACAD REFERENCE | NO. 346-ENG-MASTER |
| DRAWN: J.LEE   | DATE: APR. 22/09   |
| CHECKED:       | DATE:              |
| SCALE: 1:1     | SHEET 1 OF 2       |
| DRAWING NUMBER | ISSUE              |
| 346-ENG-M      | ASTER 1            |