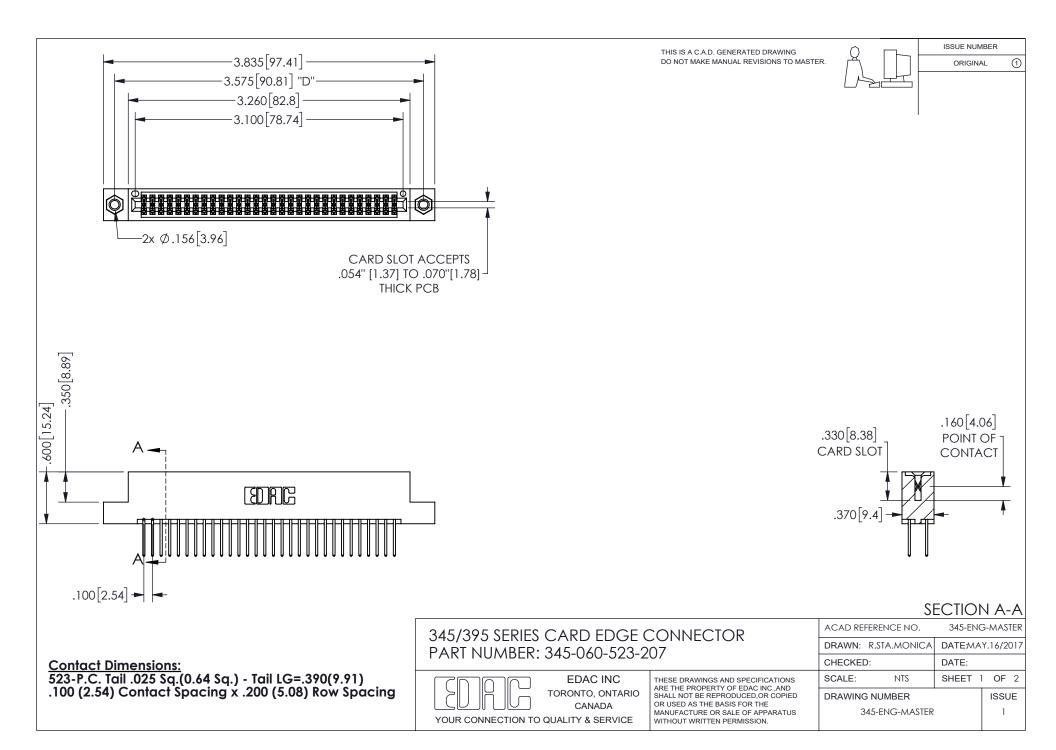

ISSUE NUMBER ORIGINAL

1

**Contact Code 558** 

Contact Code 559

Contact Code 560

INSULATOR MATERIAL: THERMOPLASTIC POLYESTER, UL 94V-0 DAP MATERIAL AVAILABLE UPON REQUEST

CONTACT MATERIAL; COPPER ALLOY

CONTACT PLATING: GOLD ON THE MATING AREA, TIN PLATING ON THE CONTACT TAILS, NICKEL UNDERPLATE

## 345/395 SERIES CARD EDGE CONNECTOR CONTACT CODE 555,556,558,559,560 DIMENSIONS

YOUR CONNECTION TO QUALITY & SERVICE

**EDAC INC** TORONTO, ONTARIO CANADA

THESE DRAWINGS AND SPECIFICATIONS ARE THE PROPERTY OF EDAC INC.,AND SHALL NOT BE REPRODUCED, OR COPIED OR USED AS THE BASIS FOR THE MANUFACTURE OR SALE OF APPARATUS WITHOUT WRITTEN PERMISSION.

| ACAD REFERENCE NO.  | 345-ENG-MASTER   |
|---------------------|------------------|
| DRAWN: R.STA.MONICA | DATE:MAY.16/2017 |
| CHECKED:            | DATE:            |
| SCALE: 1:1          | SHEET 2 OF 2     |
| DRAWING NUMBER      | ISSUE            |
| 345-ENG-MASTER      | 1                |