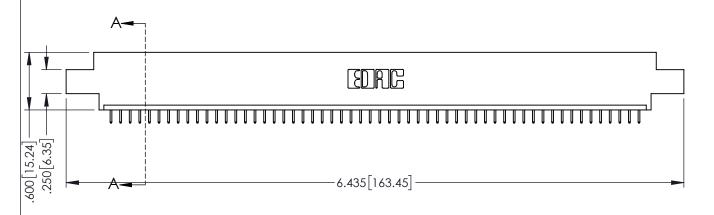

| 345/395 SERIES CARD EDGE CONNECTOR |
|------------------------------------|
| PART NUMBER: 345-056-525-604       |

YOUR CONNECTION TO QUALITY & SERVICE

| THESE DRAWINGS AND SPECIFICATIONS ARE THE PROPERTY OF EDAC INC.,AND                                                          |   |
|------------------------------------------------------------------------------------------------------------------------------|---|
| SHALL NOT BE REPRODUCED, OR COPIED OR USED AS THE BASIS FOR THE MANUFACTURE OR SALE OF APPARATUS WITHOUT WRITTEN PERMISSION. | [ |