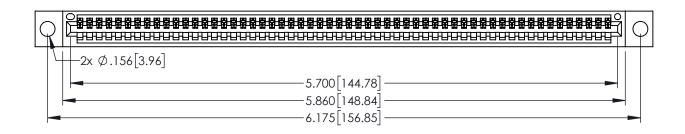

| 345/395 SERIES CARD EDGE CONNECTOR |
|------------------------------------|
| PART NUMBER: 345-056-525-604       |

YOUR CONNECTION TO QUALITY & SERVICE

| THESE DRAWINGS AND SPECIFICATIONS ARE THE PROPERTY OF EDAC INC.,AND                                                          |   |
|------------------------------------------------------------------------------------------------------------------------------|---|
| SHALL NOT BE REPRODUCED, OR COPIED OR USED AS THE BASIS FOR THE MANUFACTURE OR SALE OF APPARATUS WITHOUT WRITTEN PERMISSION. | [ |