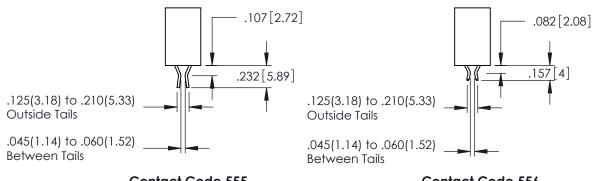

**Contact Code 555** 

**Contact Code 556** 

**Contact Code 558** 

**Contact Code 559** 

**Contact Code 560** 

INSULATOR MATERIAL: THERMOPLASTIC POLYESTER, UL 94V-0

DAP MATERIAL AVAILABLE UPON REQUEST

CONTACT MATERIAL; COPPER ALLOY

CONTACT PLATING: GOLD ON THE MATING AREA, TIN PLATING ON THE CONTACT TAILS, NICKEL UNDERPLATE

## 345/395 SERIES CARD EDGE CONNECTOR CONTACT CODE 555,556,558,559,560 DIMENSIONS

.060

.150

YOUR CONNECTION TO QUALITY & SERVICE

|    | ACAD REFERENCE NO   | . 345-ENG-MASTER |
|----|---------------------|------------------|
| 2  | DRAWN: R.STA.MONICA | DATE:MAY.16/2017 |
| J  | CHECKED:            | DATE:            |
| ,  | SCALE: 1:1          | SHEET 2 OF 2     |
| ED | DRAWING NUMBER      | ISSUE            |