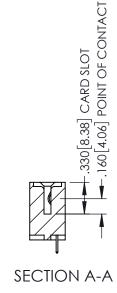

<u>Contact Dimensions:</u>
525-P.C. Tail .018 Sq.(0.46 Sq.) - Tail LG=.150(3.81)
.100 (2.54) Contact Spacing x .200 (5.08) Row Spacing

1

INSULATOR MATERIAL: THERMOPLASTIC PBT BLACK, UL 94V-0

CONTACT MATERIAL; COPPER TIN ALLOY CONTACT PLATING: GOLD ON THE MATING AREA, TIN PLATING ON THE CONTACT TAILS, NICKEL UNDERPLATE