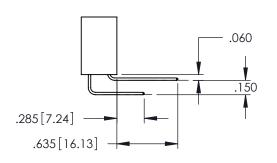

345/395 SERIES CARD EDGE CONNECTOR CONTACT CODE 555,556,558,559,560 DIMENSIONS

YOUR CONNECTION TO QUALITY & SERVICE

|   | ACAD REFERENCE NO. 345-ENG-MASTER |                          |  |  |  |  |  |
|---|-----------------------------------|--------------------------|--|--|--|--|--|
|   | DRAWN: R.STA.MONICA               | DATE: <b>MAY.16/2017</b> |  |  |  |  |  |
|   | CHECKED:                          | DATE:                    |  |  |  |  |  |
|   | SCALE: 1:1                        | SHEET 2 OF 2             |  |  |  |  |  |
| D | DRAWING NUMBER                    | ISSUE                    |  |  |  |  |  |