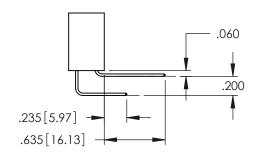

345/395 SERIES CARD EDGE CONNECTOR CONTACT CODE 555,556,558,559,560 DIMENSIONS

YOUR CONNECTION TO QUALITY & SERVICE

|   | ACAD REFERENCE NO. 345-ENG-MASTER |                          |  |  |  |  |  |
|---|-----------------------------------|--------------------------|--|--|--|--|--|
|   | DRAWN: R.STA.MONICA               | DATE: <b>MAY.16/2017</b> |  |  |  |  |  |
|   | CHECKED:                          | DATE:                    |  |  |  |  |  |
|   | SCALE: 1:1                        | SHEET 2 OF 2             |  |  |  |  |  |
| D | DRAWING NUMBER                    | ISSUE                    |  |  |  |  |  |