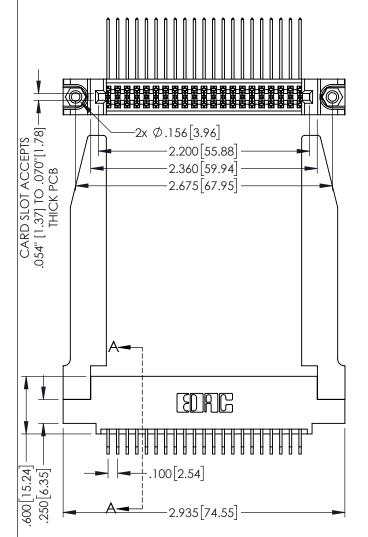

Contact Dimensions: 559-90 Degree Bend (Code 541 Contacts) See Sheet 2 for Contact Code 555, 556, 558, 559, 560 Dimensions

.160 [4.06] POINT OF CONTACT

.150[3.81]

.330[8.38] CARD SLOT

1

| SECTION A                          |                                                                   |          |                                   |         |           |   |  |
|------------------------------------|-------------------------------------------------------------------|----------|-----------------------------------|---------|-----------|---|--|
| 345/395 SERIES CARD EDGE CONNECTOR |                                                                   |          | ACAD REFERENCE NO. 345-ENG-MASTER |         |           |   |  |
| PART NUMBER: 345-042-559-578       |                                                                   | DRAWN: R | .STA.MONICA                       | DATE:MA | Y.16/2017 | 7 |  |
|                                    |                                                                   | CHECKED  | :                                 | DATE:   |           |   |  |
| EDAC INC                           | THESE DRAWINGS AND SPECIFICATIONS ARE THE PROPERTY OF EDAC INCAND | SCALE:   | 1:1                               | SHEET ' | 1 OF 2    |   |  |
| TORONTO, ONTARIO                   | SHALL NOT BE REPRODUCED, OR COPIED                                | DRAWING  | NUMBER                            |         | ISSUE     |   |  |