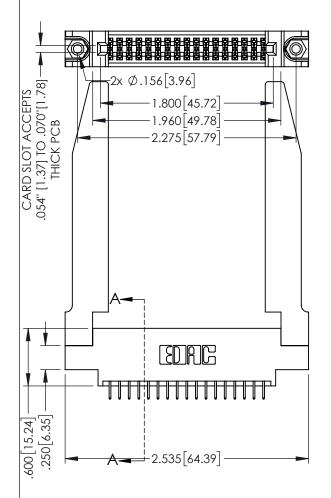

<u>Contact Dimensions:</u>
525-P.C. Tail .018 Sq.(0.46 Sq.) - Tail LG=.150(3.81)
.100 (2.54) Contact Spacing x .200 (5.08) Row Spacing

1

YOUR CONNECTION TO QUALITY & SERVICE

|   | DRAWN: R.SIA.MONICA | DATEMA  | Y.16/201/ |
|---|---------------------|---------|-----------|
|   | CHECKED:            | DATE:   |           |
|   | SCALE: 1:1          | SHEET 1 | OF 2      |
| ) | DRAWING NUMBER      |         | ISSUE     |
|   | 345-ENG-MASTER      |         | 1         |
|   |                     |         |           |

ACAD REFERENCE NO. 345-ENG-MASTER

INSULATOR MATERIAL: THERMOPLASTIC PBT BLACK, UL 94V-0 CONTACT MATERIAL; COPPER TIN ALLOY CONTACT PLATING: GOLD ON THE MATING AREA, TIN PLATING ON THE CONTACT TAILS, NICKEL UNDERPLATE

|   |   |   | 330 8 38 S OT | T T-160[4.06] POINI OF CONIACI |  |
|---|---|---|---------------|--------------------------------|--|
| t | T | T |               | 1                              |  |

**SECTION A-A** 