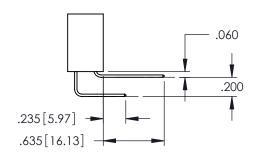

.107 [2.72] .082 [2.08] .157 [4] .232 [5.89] .125(3.18) to .210(5.33) .125(3.18) to .210(5.33) Outside Tails Outside Tails .045(1.14) to .060(1.52) .045(1.14) to .060(1.52) Between Tails Between Tails **Contact Code 555 Contact Code 556** 

**Contact Code 558** 