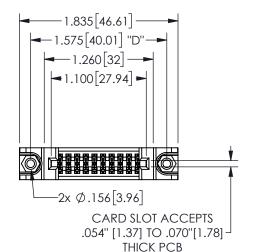

## <u>Contact Dimensions:</u> 555-Extender Board Bend (Code 500 Contacts) See Sheet 2 for Contact Code 555, 556, 558, 559, 560 **Dimensions**

345/395 SERIES CARD EDGE CONNECTOR PART NUMBER: 345-020-555-288

.160 4.06 .330[8.38] POINT OF **CARD SLOT** CONTACT .370 9.4