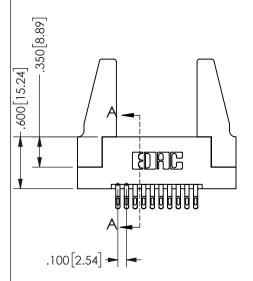

## <u>Contact Dimensions:</u> 555-Extender Board Bend (Code 500 Contacts) See Sheet 2 for Contact Code 555, 556, 558, 559, 560 **Dimensions**

345/395 SERIES CARD EDGE CONNECTOR PART NUMBER: 345-020-555-288

.160 4.06 .330[8.38] POINT OF **CARD SLOT** CONTACT .370 9.4