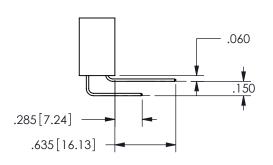

## SECTION A-A

ISSUE NUMBER ORIGINAL

1

**Contact Code 558** 

Contact Code 559

**Contact Code 560** 

INSULATOR MATERIAL: THERMOPLASTIC POLYESTER, UL 94V-0 DAP MATERIAL AVAILABLE UPON REQUEST

CONTACT MATERIAL; COPPER ALLOY CONTACT PLATING: GOLD ON THE MATING AREA, TIN PLATING ON THE CONTACT TAILS, NICKEL UNDERPLATE