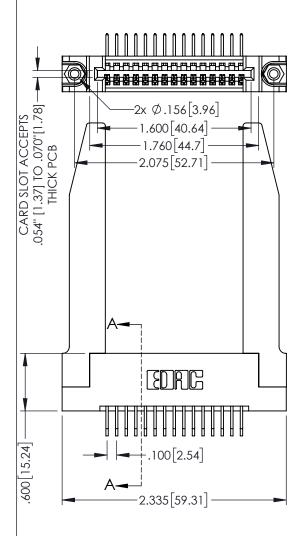

330[8.38] CARD SLOT

**SECTION A-A** 

345-ENG-MASTER

DATE:MAY.16/2017

1

PART NUMBER: 345-015-558-178

345/395 SERIES CARD EDGE CONNECTOR

YOUR CONNECTION TO QUALITY & SERVICE

1:1 SHEET 1 OF 2 345-ENG-MASTER

DRAWN: R.STA.MONICA

INSULATOR MATERIAL: THERMOPLASTIC PBT BLACK, UL 94V-0

CONTACT MATERIAL; COPPER TIN ALLOY

CONTACT PLATING: GOLD ON THE MATING AREA, TIN PLATING ON THE CONTACT TAILS, NICKEL UNDERPLATE

**Contact Code 558** 

Contact Code 559

Contact Code 560

- INSULATOR MATERIAL: THERMOPLASTIC POLYESTER, UL 94V-0 DAP MATERIAL AVAILABLE UPON REQUEST

CONTACT MATERIAL; COPPER ALLOY CONTACT PLATING: GOLD ON THE MATING AREA, TIN PLATING ON THE CONTACT TAILS, NICKEL UNDERPLATE

345/395 SERIES CARD EDGE CONNECTOR CONTACT CODE 555,556,558,559,560 DIMENSIONS

YOUR CONNECTION TO QUALITY & SERVICE

ACAD REFERENCE NO. 345-ENG-MASTER DATE:MAY.16/2017 DRAWN: R.STA.MONICA 1:1 SHEET 2 OF 2 345-ENG-MASTER