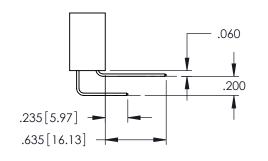

**Contact Code 558** 

Contact Code 559

Contact Code 560

- INSULATOR MATERIAL: THERMOPLASTIC POLYESTER, UL 94V-0 DAP MATERIAL AVAILABLE UPON REQUEST

CONTACT MATERIAL; COPPER ALLOY CONTACT PLATING: GOLD ON THE MATING AREA, TIN PLATING ON THE CONTACT TAILS, NICKEL UNDERPLATE

345/395 SERIES CARD EDGE CONNECTOR CONTACT CODE 555,556,558,559,560 DIMENSIONS

YOUR CONNECTION TO QUALITY & SERVICE

ACAD REFERENCE NO. 345-ENG-MASTER DATE:MAY.16/2017 DRAWN: R.STA.MONICA 1:1 SHEET 2 OF 2 345-ENG-MASTER