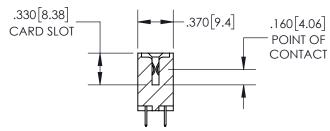

1.535 [38.99] --1.275 32.39 "D" -.960 24.38 .800 20.32 -2x Ø.156[3.96] CARD SLOT ACCEPTS -.054" [1.37] TO .070"[1.78]

THICK PCB

THIS IS A C.A.D. GENERATED DRAWING DO NOT MAKE MANUAL REVISIONS TO MASTER.

ISSUE NUMBER ORIGINAL 1

SECTION A-A

**Contact Dimensions:** 524-P.C. Tail .018 Sq.(0.46 Sq.) - Tail LG=.175(4.45) .100 (2.54) Contact Spacing x .200 (5.08) Row Spacing

.600 [15.24]

INSULATOR MATERIAL: THERMOPLASTIC PBT, UL 94V-0 CONTACT MATERIAL; COPPER TIN ALLOY CONTACT PLATING: GOLD ON THE MATING AREA, TIN PLATING ON THE CONTACT TAILS, NICKEL UNDERPLATE