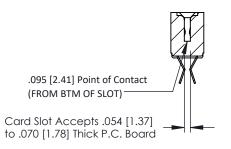

Mounting Option
.128 (3.25) Dia. Mounting Holes

**Contact Detail** 

Extender Board Bend (Code 400 Contacts)
.156 [3.96] Contact Spacing x .200 [5.08] Row Spacing

THIS IS A C.A.D. GENERATED DRAWING DO NOT MAKE MANUAL REVISIONS TO MAS