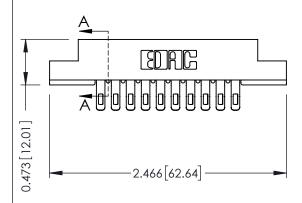

A

ORIGINAL

## SECTION A-A

307 ENG MASTER

DATE: AUG. 11/09

SHEET 1 OF 3

J.LEE

307 Assembly

NTS

| 307 / 357 Card Edge Connector  |                            |                                                                                                                                                                                                   | ACAD RE |
|--------------------------------|----------------------------|---------------------------------------------------------------------------------------------------------------------------------------------------------------------------------------------------|---------|
| Part Number: 307-020-455-202   |                            |                                                                                                                                                                                                   | DRAWN:  |
| FUIT NUTTIDET. 307-020-433-202 |                            |                                                                                                                                                                                                   | CHECKE  |
| EDDE CONNECTION TO             | EDAC INC                   | THESE DRAWINGS AND SPECIFICATIONS ARE THE PROPERTY OF EDAC INC., AND SHALL NOT BE REPRODUCED, OR COPIED OR USED AS THE BASIS FOR THE MANUFACTURE OR SALE OF APPARATUS WITHOLITE WEITEN SPEMISSION | SCALE:  |
|                                | TORONTO, ONTARIO<br>CANADA |                                                                                                                                                                                                   | DRAWING |
|                                | OHALITY & SERVICE          |                                                                                                                                                                                                   | ;       |