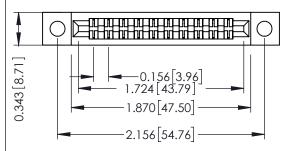

Mounting Option
.128 (3.25) Dia. Mounting Holes

**Contact Detail** 

Extender Board Bend (Code 400 Contacts)
.156 [3.96] Contact Spacing x .200 [5.08] Row Spacing

THIS IS A C.A.D. GENERATED DRAWING DO NOT MAKE MANUAL REVISIONS TO MAS