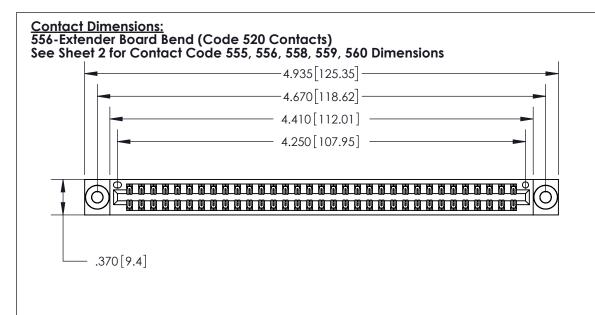

THIS IS A C.A.D. GENERATED DRAWING DO NOT MAKE MANUAL REVISIONS TO MASTER.

ISSUE NUMBER ORIGINAL

Card Slot Accepts .054 [1.37] to .070 [1.78] Thick P.C. Board .330 [8.38] Card Slot .160 [4.07] Point of Contact -

846/896 SERIES HIGH TEMP CARD EDGE CONNECTOR PART NUMBER: 896-066-556-203

YOUR CONNECTION TO QUALITY & SERVICE

**EDAC INC** TORONTO, ONTARIO CANADA

THESE DRAWINGS AND SPECIFICATIONS ARE THE PROPERTY OF EDAC INC.,AND SHALL NOT BE REPRODUCED, OR COPIED OR USED AS THE BASIS FOR THE MANUFACTURE OR SALE OF APPARATUS WITHOUT WRITTEN PERMISSION.