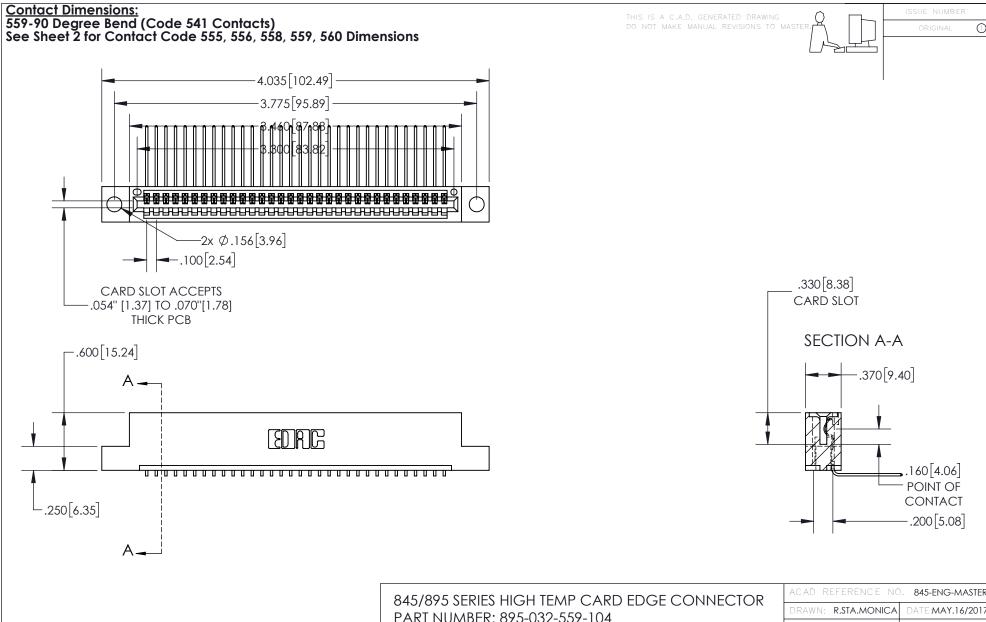

INSULATOR MATERIAL: THERMOPLASTIC, UL 94V-0 CONTACT MATERIAL; COPPER TIN ALLOY
CONTACT PLATING: GOLD ON THE MATING AREA, TIN PLATING
ON THE CONTACT TAILS, NICKEL UNDERPLATE PART NUMBER: 895-032-559-104