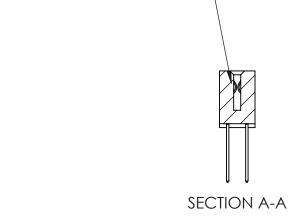

## **Contact Detail**

540-Wire Wrap .025 Sq.(0.64 Sq.) - Tail LG=.570(14.48) .100 [2.54] Contact Spacing x .200 [5.08] Row Spacing

**See Accompanying Pages for:** 

- **Contact Bend Details**
- **Mounting Options**

842 Assembly

THIS IS A C.A.D. GENERATED DRAWING DO NOT MAKE MANUAL REVISIONS TO MASTER

ORIGINAL (1)

| 842/892 Series High Temp Card Edge Connector<br>Contact Bend Detail |                                                                                      | ACAD REFERENCE NO. 842 ENG MASTER |             |          |          |
|---------------------------------------------------------------------|--------------------------------------------------------------------------------------|-----------------------------------|-------------|----------|----------|
|                                                                     |                                                                                      | DRAWN:                            | J.LEE       | DATE: OC | T. 06/09 |
|                                                                     |                                                                                      | CHECKE                            | ):          | DATE:    |          |
| EDAC INC                                                            | TORONTO, ONTARIO ARE THE PROPERTY OF EDAC INC.,AND SHALL NOT BE REPRODUCED,OR COPIED | SCALE:                            | NTS         | SHEET :  | 2 OF 3   |
|                                                                     |                                                                                      | DRAWING                           | NUMBER      |          | ISSUE    |
|                                                                     | MANUFACTURE OR SALE OF APPARATUS                                                     |                                   | 42 Assembly |          | 1        |