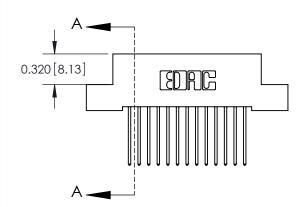

842 Assembly

THIS IS A C.A.D. GENERATED DRAWING DO NOT MAKE MANUAL REVISIONS TO MASTER

ORIGINAL (1)

| 842/892 Series High Temp Card Edge Connector<br>Contact Bend Detail |                                                                                      | ACAD REFERENCE NO. 842 ENG MASTER |             |          |          |
|---------------------------------------------------------------------|--------------------------------------------------------------------------------------|-----------------------------------|-------------|----------|----------|
|                                                                     |                                                                                      | DRAWN:                            | J.LEE       | DATE: OC | T. 06/09 |
|                                                                     |                                                                                      | CHECKE                            | ):          | DATE:    |          |
| EDAC INC                                                            | TORONTO, ONTARIO ARE THE PROPERTY OF EDAC INC.,AND SHALL NOT BE REPRODUCED,OR COPIED | SCALE:                            | NTS         | SHEET :  | 2 OF 3   |
|                                                                     |                                                                                      | DRAWING                           | NUMBER      |          | ISSUE    |
|                                                                     | MANUFACTURE OR SALE OF APPARATUS                                                     |                                   | 42 Assembly |          | 1        |