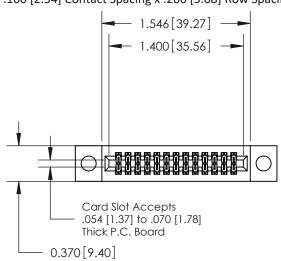

.240 [6.10] Point of Contact-

| 842/892 Series High Temp Card Edge Connector |
|----------------------------------------------|
| Part Number: 892-026-540-204                 |

| ACAD REFERENCE NO. 842 ENG MASTER |                  |  |  |
|-----------------------------------|------------------|--|--|
| DRAWN: J.LEE                      | DATE: OCT. 06/09 |  |  |
| CHECKED:                          | DATE:            |  |  |
| SCALE: NTS                        | SHEET 1 OF 3     |  |  |
| DRAWING NUMBER                    | ISSUE            |  |  |