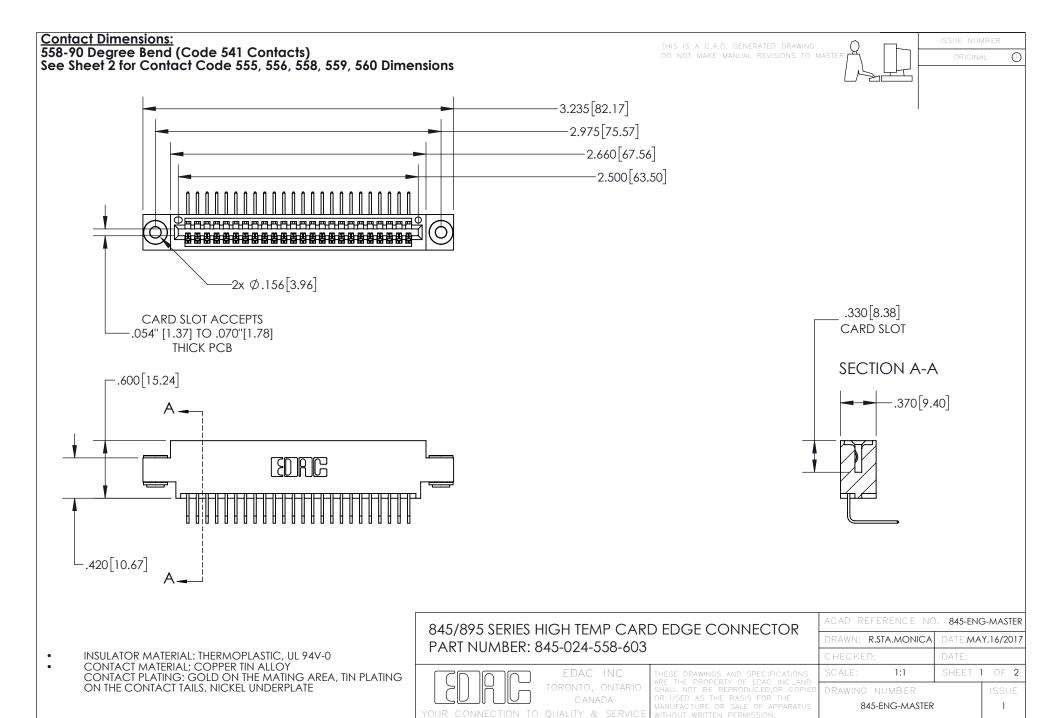

- INSULATOR MATERIAL: THERMOPLASTIC POLYESTER, UL 94V-0 DAP MATERIAL AVAILABLE UPON REQUEST
- CONTACT MATERIAL; COPPER ALLOY

CONTACT PLATING: GOLD ON THE MATING AREA, TIN PLATING ON THE CONTACT TAILS, NICKEL UNDERPLATE