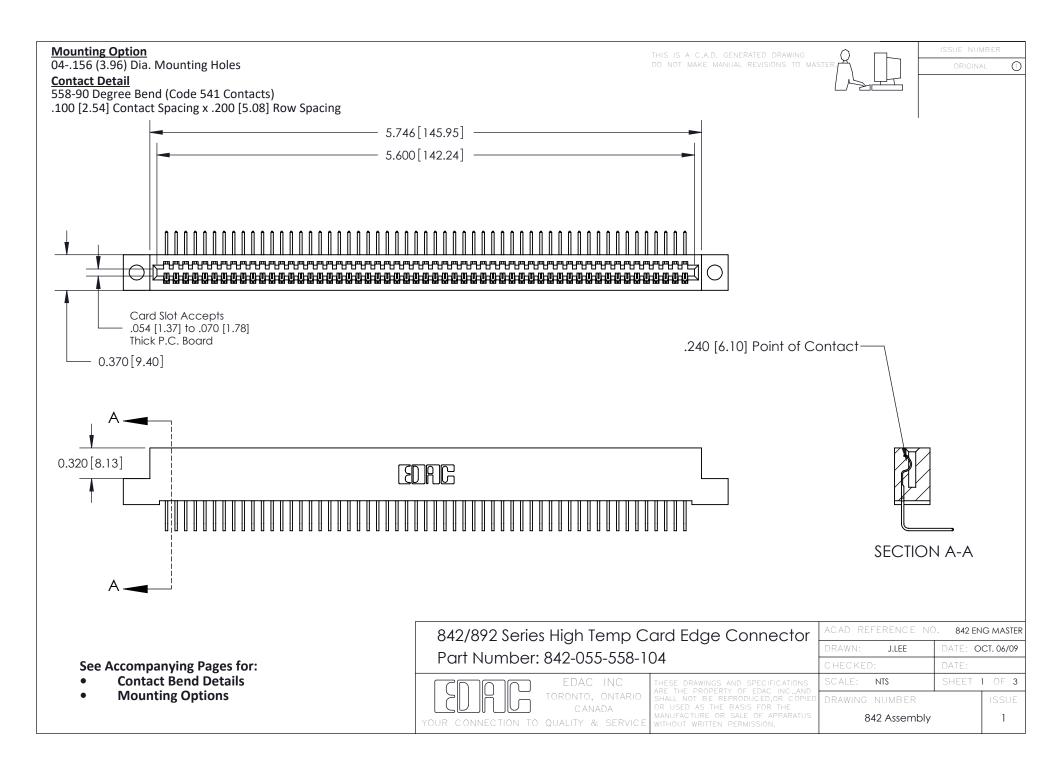

THIS IS A C.A.D. GENERATED DRAWING DO NOT MAKE MANUAL REVISIONS TO MASTER

ORIGINAL (1)



| 842/892 Series High Temp Card Edge Connector<br>Contact Bend Detail |                                                                                                 | ACAD REFERENCE NO. 842 ENG MASTER |             |                  |        |
|---------------------------------------------------------------------|-------------------------------------------------------------------------------------------------|-----------------------------------|-------------|------------------|--------|
|                                                                     |                                                                                                 | DRAWN:                            | J.LEE