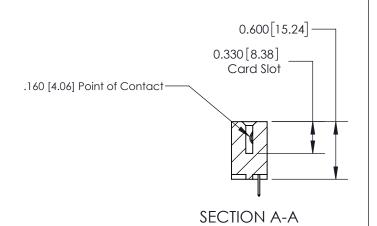

ISSUE NUMBER

ORIGINAL

1

| 837/887 Series High Temp Card Edge Connector<br>Contact Bend Detail |                                                                                                                                     | ACAD REFERENCE NO. | 837 ENG MASTER   |               |
|---------------------------------------------------------------------|-------------------------------------------------------------------------------------------------------------------------------------|--------------------|------------------|---------------|
|                                                                     |                                                                                                                                     | DRAWN: J.LEE       | DATE: OCT. 06/09 |               |
|                                                                     |                                                                                                                                     | CHECKED:           | DATE:            |               |
| EDAC INC                                                            | THESE DRAWINGS AND SPECIFICATIONS ARE THE PROPERTY OF EDAC INC.,AND SHALL NOT BE REPRODUCED, OR COPIED OR USED AS THE BASIS FOR THE | SCALE: NTS         | SHEET            | 2 <b>OF</b> 2 |
| TORONTO, ONTARIO CANADA                                             |                                                                                                                                     | DRAWING NUMBER     | •                | ISSUE         |
| YOUR CONNECTION TO QUALITY & SERVICE                                | MANUFACTURE OR SALE OF APPARATUS WITHOUT WRITTEN PERMISSION.                                                                        | 837 Assembly       |                  | 1             |