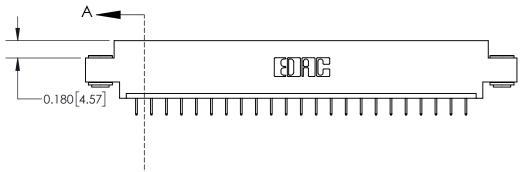

ISSUE NUMBER

ORIGINAL

**See Accompanying Page for:** 

**Contact Bend Details** 

837/887 Series High Temp Card Edge Connector Part Number: 837-023-524-603

**EDAC INC** TORONTO, ONTARIO CANADA

THESE DRAWINGS AND SPECIFICATIONS ARE THE PROPERTY OF EDAC INC.,AND SHALL NOT BE REPRODUCED, OR COPIED OR USED AS THE BASIS FOR THE MANUFACTURE OR SALE OF APPARATUS WITHOUT WRITTEN PERMISSION.