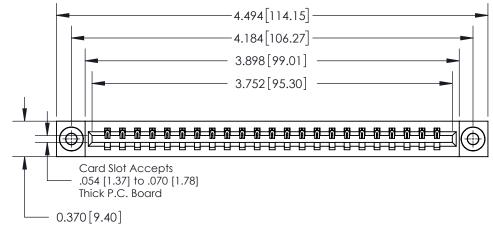

**Mounting Option Contact Detail** 

03-.116 (2.95) I.D. Floating Eyelets

524-P.C. Tail .018 Sq.(0.46 Sq.) - Tail LG=.175(4.45) .156 [3.96] Contact Spacing x .200 [5.08] Row Spacing

THIS IS A C.A.D. GENERATED DRAWING DO NOT MAKE MANUAL REVISIONS TO MASTER.