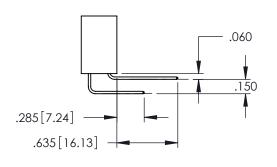

<u>Contact Dimensions:</u>
525-P.C. Tail .018 Sq.(0.46 Sq.) - Tail LG=.150(3.81)
.100 (2.54) Contact Spacing x .200 (5.08) Row Spacing

1

INSULATOR MATERIAL: THERMOPLASTIC PBT BLACK, UL 94V-0

CONTACT MATERIAL; COPPER TIN ALLOY CONTACT PLATING: GOLD ON THE MATING AREA, TIN PLATING ON THE CONTACT TAILS, NICKEL UNDERPLATE

| 345/395 SERIES CARD EDGE CONNECTOR |
|------------------------------------|
| PART NUMBER: 395-050-525-101       |

| ACAD REFERENCE NO. 345-ENG-MASTER |                  |  |  |
|-----------------------------------|------------------|--|--|
| DRAWN: R.STA.MONICA               | DATE:MAY.16/2017 |  |  |
| CHECKED:                          | DATE:            |  |  |
| SCALE: 1:1                        | SHEET 1 OF 2     |  |  |
| DRAWING NUMBER                    | ISSUE            |  |  |
| 345-ENG-MASTER                    | 1                |  |  |