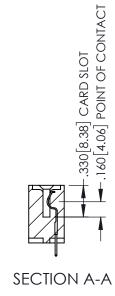

<u>Contact Dimensions:</u>
525-P.C. Tail .018 Sq.(0.46 Sq.) - Tail LG=.150(3.81)
.100 (2.54) Contact Spacing x .200 (5.08) Row Spacing

1

INSULATOR MATERIAL: THERMOPLASTIC PBT BLACK, UL 94V-0

CONTACT MATERIAL; COPPER TIN ALLOY CONTACT PLATING: GOLD ON THE MATING AREA, TIN PLATING ON THE CONTACT TAILS, NICKEL UNDERPLATE