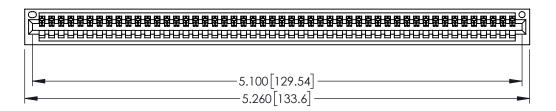

| 345/395 SERIES CARD EDGE CONNECTOR |
|------------------------------------|
| PART NUMBER: 395-050-525-101       |

| ACAD REFERENCE NO. 345-ENG-MASTER |                  |  |  |
|-----------------------------------|------------------|--|--|
| DRAWN: R.STA.MONICA               | DATE:MAY.16/2017 |  |  |
| CHECKED:                          | DATE:            |  |  |
| SCALE: 1:1                        | SHEET 1 OF 2     |  |  |
| DRAWING NUMBER                    | ISSUE            |  |  |
| 345-ENG-MASTER                    | 1                |  |  |