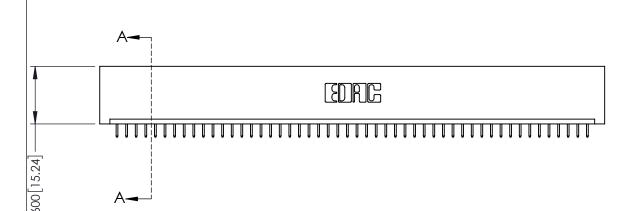

<u>Contact Dimensions:</u>
525-P.C. Tail .018 Sq.(0.46 Sq.) - Tail LG=.150(3.81)
.100 (2.54) Contact Spacing x .200 (5.08) Row Spacing

1

INSULATOR MATERIAL: THERMOPLASTIC PBT BLACK, UL 94V-0

CONTACT MATERIAL; COPPER TIN ALLOY CONTACT PLATING: GOLD ON THE MATING AREA, TIN PLATING ON THE CONTACT TAILS, NICKEL UNDERPLATE