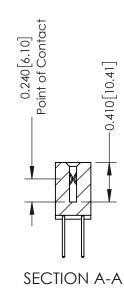

**Mounting Option** 08-#4-40 Unified Threaded Inserts **Contact Detail** 

523-P.C. Tail .025 Sq.(0.64 Sq.) - Tail LG=.400(10.16) .100 [2.54] Contact Spacing x .200 [5.08] Row Spacing