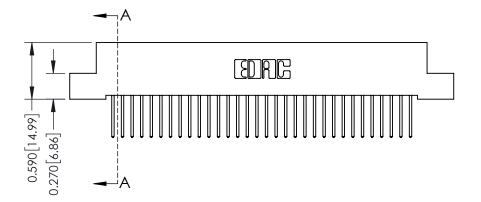

342 Assembly

THIS IS A C.A.D. GENERATED DRAWING DO NOT MAKE MANUAL REVISIONS TO MASTER. ISSUE NUMBER

ORIGINAL

1

| 342 / 392 Series Card Edge Connector<br>Contact Bend Detail |                                                                                                                                                                                                  | ACAD REFERENCE NO. 342 ENG MASTER |             |                  |        |
|-------------------------------------------------------------|--------------------------------------------------------------------------------------------------------------------------------------------------------------------------------------------------|-----------------------------------|-------------|------------------|--------|
|                                                             |                                                                                                                                                                                                  | DRAWN:                            | J.LEE       | DATE: OCT. 06/09 |        |
|                                                             |                                                                                                                                                                                                  | CHECKED:                          |             | DATE:            |        |
| TORONTO, ONTARIO                                            | THESE DRAWINGS AND SPECIFICATIONS ARE THE PROPERTY OF EDAC INC. AND SHALL NOT BE REPRODUCED, OR COPIED OR USED AS THE BASIS FOR THE MANUFACTURE OR SALE OF APPARATUS WITHOUT WRITTEN PERMISSION. | SCALE:                            | NTS         | SHEET :          | 2 OF 3 |
|                                                             |                                                                                                                                                                                                  | DRAWING                           | NUMBER      |                  | ISSUE  |
| YOUR CONNECTION TO QUALITY & SERVICE                        |                                                                                                                                                                                                  | 3                                 | 42 Assembly |                  | 1      |