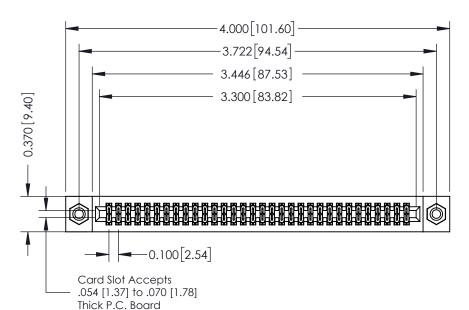

## **See Accompanying Pages for:**

- **Contact Bend Details**
- **Mounting Options**

342 / 392 Card Edge Connector Part Number: 392-064-523-208

YOUR CONNECTION TO QUALITY & SERVICE

CANADA

342 ENG MASTER J.LEE DATE: OCT. 06/09 SHEET 1 OF 3

342 Assembly

THIS IS A C.A.D. GENERATED DRAWING DO NOT MAKE MANUAL REVISIONS TO MASTER. ISSUE NUMBER

ORIGINAL

1

| 342 / 392 Series Card Edge Connector<br>Contact Bend Detail |                                                                                                                                                                                                  | ACAD REFERENCE NO. 342 ENG MASTER |             |                  |        |
|-------------------------------------------------------------|--------------------------------------------------------------------------------------------------------------------------------------------------------------------------------------------------|-----------------------------------|-------------|------------------|--------|
|                                                             |                                                                                                                                                                                                  | DRAWN:                            | J.LEE       | DATE: OCT. 06/09 |        |
|                                                             |                                                                                                                                                                                                  | CHECKED:                          |             | DATE:            |        |
| TORONTO, ONTARIO                                            | THESE DRAWINGS AND SPECIFICATIONS ARE THE PROPERTY OF EDAC INC. AND SHALL NOT BE REPRODUCED, OR COPIED OR USED AS THE BASIS FOR THE MANUFACTURE OR SALE OF APPARATUS WITHOUT WRITTEN PERMISSION. | SCALE:                            | NTS         | SHEET :          | 2 OF 3 |
|                                                             |                                                                                                                                                                                                  | DRAWING                           | NUMBER      |                  | ISSUE  |
| YOUR CONNECTION TO QUALITY & SERVICE                        |                                                                                                                                                                                                  | 3                                 | 42 Assembly |                  | 1      |