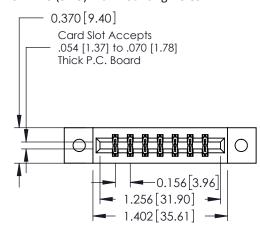

## **See Accompanying Pages for:**

- **Contact Bend Details**
- **Mounting Options**

| 337 / 387 Series Card Edge Connector |
|--------------------------------------|
| Part Number: 387-014-544-202         |