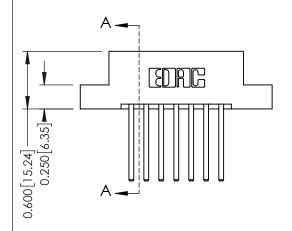

## **Mounting Option**

02-.128 (3.25) Dia. Mounting Holes

## **Contact Detail**

THIS IS A C.A.D. GENERATED DRAWING 544-Wire Wrap .050x.025(1.27x0.64) - Tail LG=.750(19.05)po not make manual revisions to master. .156 [3.96] Contact Spacing x .200 [5.08] Row Spacing