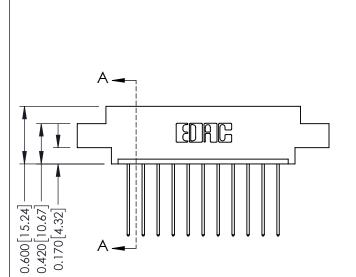

**Contact Bend Details Mounting Options** 

**Contact Detail** 

541-Wire Wrap .025 Sq.(0.64 Sq.) - Tail LG=.750(19.05) .156 [3.96] Contact Spacing x .200 [5.08] Row Spacing

THIS IS A C.A.D. GENERATED DRAWING DO NOT MAKE MANUAL REVISIONS TO MASTER.