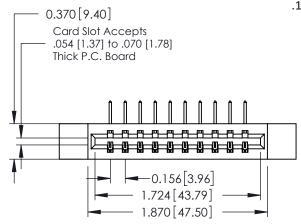

**Mounting Option** 12-.128 (3.25) Dia. Side Mounting Holes **Contact Detail** 

558-90 Degree Bend (Code 541 Contacts) .156 [3.96] Contact Spacing x .200 [5.08] Row Spacing THIS IS A C.A.D. GENERATED DRAWING DO NOT MAKE MANUAL REVISIONS TO MASTER.

ISSUE NUMBER

ORIGINAL

1

**See Accompanying Pages for:** 

- **Contact Bend Details**
- **Mounting Options**

| 337 / 387 Series Card Edge Connector |
|--------------------------------------|
| Part Number: 387-010-558-612         |