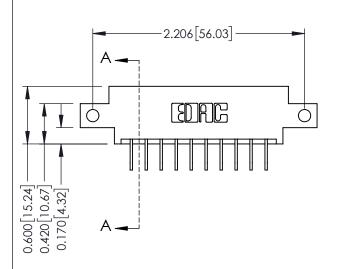

**Mounting Option** 12-.128 (3.25) Dia. Side Mounting Holes **Contact Detail** 

558-90 Degree Bend (Code 541 Contacts) .156 [3.96] Contact Spacing x .200 [5.08] Row Spacing THIS IS A C.A.D. GENERATED DRAWING DO NOT MAKE MANUAL REVISIONS TO MASTER.

ISSUE NUMBER

ORIGINAL

1

**See Accompanying Pages for:** 

- **Contact Bend Details**
- **Mounting Options**

| 337 / 387 Series Card Edge Connector |
|--------------------------------------|
| Part Number: 387-010-558-612         |