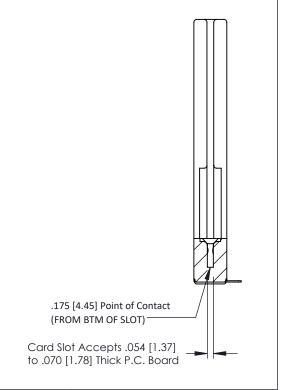

Mounting Option
.344 (8.74) Offset Card Guides

**Contact Detail** 

90 Degree Bend (Code 501 Contacts)

.156 [3.96] Contact Spacing x .200 [5.08] Row Spacing

THIS IS A C.A.D. GENERATED DRAWING DO NOT MAKE MANUAL REVISIONS TO MAS

ER.

ISSUE NUMBER

ORIGINAL

SECTION A-A

307 ENG MASTER

DATE: AUG. 11/09

SHEET 1 OF 3

**See Accompanying Pages for:** 