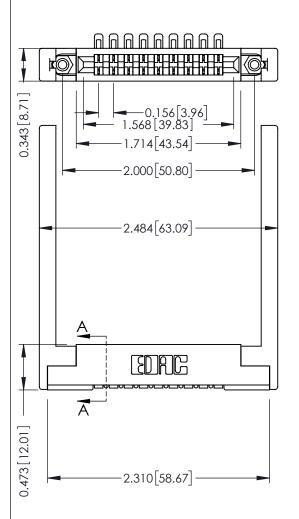

Mounting Option
.344 (8.74) Offset Card Guides

**Contact Detail** 

90 Degree Bend (Code 501 Contacts)

.156 [3.96] Contact Spacing x .200 [5.08] Row Spacing

THIS IS A C.A.D. GENERATED DRAWING DO NOT MAKE MANUAL REVISIONS TO MAS

- Contact Bend Details
- Mounting Options

307 / 357 Card Edge Connector

Part Number: 357-009-554-168

EDAC INC
TORONTO, ONTARIO
CANADA
YOUR CONNECTION TO QUALITY & SERVICE WITHOUT WRITTEN PERMISSION.

ACAD REFERENCE NO
DRAWN: J.LEE
CHECKED:

SCALE: NTS
DRAWING NUMBER
307 Assembly