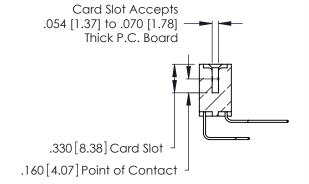

THIS IS A C.A.D. GENERATED DRAWING DO NOT MAKE MANUAL REVISIONS TO MASTER.

ISSUE NUMBER

ORIGINAL

1

**Contact Code 555** 

Contact Code 556

**Contact Code 558** 

**Contact Code 559** 

Contact Code 560

INSULATOR MATERIAL: THERMOPLASTIC POLYESTER, UL 94V-0 CONTACT MATERIAL; COPPER, NICKEL, TIN ALLOY CA-725 CONTACT PLATING: GOLD ON THE MATING AREA, TIN-LEAD

ON THE CONTACT TAILS, NICKEL UNDERPLATE

346/396 SERIES CARD EDGE CONNECTOR CONTACT CODE 555,556,558,559,560 DIMENSIONS

YOUR CONNECTION TO QUALITY & SERVICE

**EDAC INC** TORONTO, ONTARIO CANADA

THESE DRAWINGS AND SPECIFICATIONS ARE THE PROPERTY OF EDAC INC.,AND SHALL NOT BE REPRODUCED, OR COPIED OR USED AS THE BASIS FOR THE MANUFACTURE OR SALE OF APPARATUS WITHOUT WRITTEN PERMISSION.