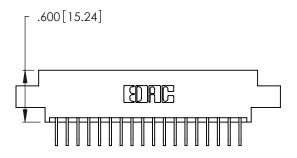

Contact Dimensions:
558-90 Degree Bend (Code 541 Contacts)
See Sheet 2 for Contact Code 555, 556, 558, 559, 560 Dimensions

2.535[64.39] -2.375 [60.33] -.370 [9.4]

- INSULATOR MATERIAL: THERMOPLASTIC POLYESTER, UL 94V-0 CONTACT MATERIAL; COPPER, NICKEL, TIN ALLOY CA-725
- CONTACT PLATING: GOLD ON THE MATING AREA, TIN-LEAD ON THE CONTACT TAILS, NICKEL UNDERPLATE

THIS IS A C.A.D. GENERATED DRAWING DO NOT MAKE MANUAL REVISIONS TO MASTER.

346/396 SERIES CARD EDGE CONNECTOR PART NUMBER: 346-036-558-802

**EDAC INC** TORONTO, ONTARIO CANADA

THESE DRAWINGS AND SPECIFICATIONS ARE THE PROPERTY OF EDAC INC., AND SHALL NOT BE REPRODUCED, OR COPIED OR USED AS THE BASIS FOR THE MANUFACTURE OR SALE OF APPARATUS WITHOUT WRITTEN PERMISSION.