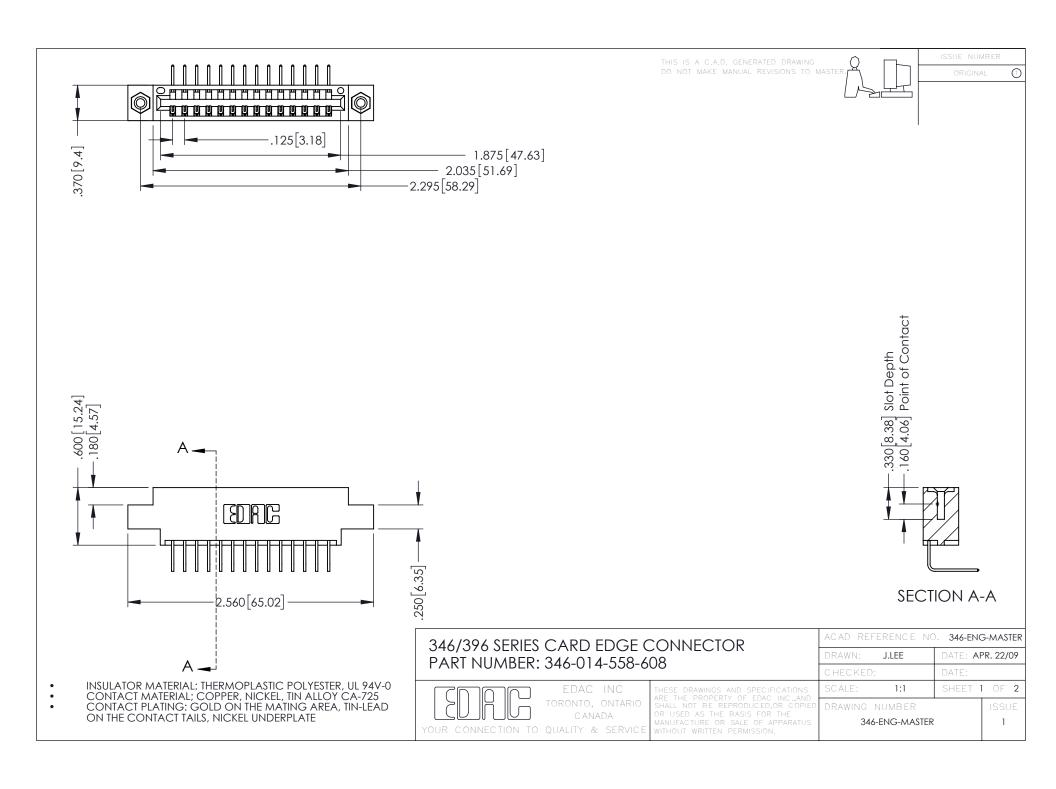

**Contact Code 555** 

**Contact Code 556** 

INSULATOR MATERIAL: THERMOPLASTIC POLYESTER, UL 94V-0 CONTACT MATERIAL; COPPER, NICKEL, TIN ALLOY CA-725

CONTACT PLATING: GOLD ON THE MATING AREA, TIN-LEAD ON THE CONTACT TAILS, NICKEL UNDERPLATE

## 346/396 SERIES CARD EDGE CONNECTOR CONTACT CODE 555,556,558,559,560 DIMENSIONS

YOUR CONNECTION TO QUALITY & SERVICE

|   | ACAD REFERENCE NO. 346-ENG-MASTER |                  |
|---|-----------------------------------|------------------|
|   | DRAWN: J.LEE                      | DATE: APR. 22/09 |
|   | CHECKED:                          | DATE:            |
|   | SCALE: 1:1                        | SHEET 2 OF 2     |
| D | DRAWING NUMBER                    | ISSUE            |