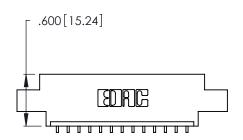

THIS IS A C.A.D. GENERATED DRAWING DO NOT MAKE MANUAL REVISIONS TO MASTER.

ISSUE NUMBER

ORIGINAL

1

**Contact Code 555** 

Contact Code 556

**Contact Code 558** 

**Contact Code 559** 

**Contact Code 560** 

INSULATOR MATERIAL: THERMOPLASTIC POLYESTER, UL 94V-0 CONTACT MATERIAL; COPPER, NICKEL, TIN ALLOY CA-725 CONTACT PLATING: GOLD ON THE MATING AREA, TIN-LEAD

ON THE CONTACT TAILS, NICKEL UNDERPLATE

346/396 SERIES CARD EDGE CONNECTOR CONTACT CODE 555,556,558,559,560 DIMENSIONS

YOUR CONNECTION TO QUALITY & SERVICE

**EDAC INC** TORONTO, ONTARIO CANADA

THESE DRAWINGS AND SPECIFICATIONS ARE THE PROPERTY OF EDAC INC.,AND SHALL NOT BE REPRODUCED, OR COPIED OR USED AS THE BASIS FOR THE MANUFACTURE OR SALE OF APPARATUS WITHOUT WRITTEN PERMISSION.