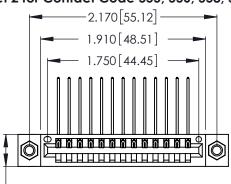

Contact Dimensions:
559-90 Degree Bend (Code 541 Contacts)
See Sheet 2 for Contact Code 555, 556, 558, 559, 560 Dimensions

.370 [9.4]

- INSULATOR MATERIAL: THERMOPLASTIC POLYESTER, UL 94V-0 CONTACT MATERIAL; COPPER, NICKEL, TIN\_ALLOY CA-725
- CONTACT PLATING: GOLD ON THE MATING AREA, TIN-LEAD ON THE CONTACT TAILS, NICKEL UNDERPLATE

THIS IS A C.A.D. GENERATED DRAWING DO NOT MAKE MANUAL REVISIONS TO MASTER.

ISSUE NUMBER

ORIGINAL

Card Slot Accepts .054 [1.37] to .070 [1.78] Thick P.C. Board .330 [8.38] Card Slot .160 [4.07] Point of Contact

346/396 SERIES CARD EDGE CONNECTOR PART NUMBER: 346-013-559-607

**EDAC INC** TORONTO, ONTARIO CANADA

THESE DRAWINGS AND SPECIFICATIONS ARE THE PROPERTY OF EDAC INC.,AND SHALL NOT BE REPRODUCED, OR COPIED OR USED AS THE BASIS FOR THE MANUFACTURE OR SALE OF APPARATUS WITHOUT WRITTEN PERMISSION.