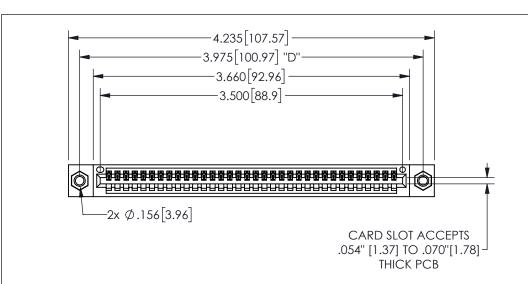

## 345/395 SERIES CARD EDGE CONNECTOR PART NUMBER: 345-034-541-107

YOUR CONNECTION TO QUALITY & SERVICE

**EDAC INC** TORONTO, ONTARIO CANADA

THESE DRAWINGS AND SPECIFICATIONS ARE THE PROPERTY OF EDAC INC.,AND SHALL NOT BE REPRODUCED, OR COPIED OR USED AS THE BASIS FOR THE MANUFACTURE OR SALE OF APPARATUS WITHOUT WRITTEN PERMISSION.

| ACAD RE             | FERENCE NO. | 345-ENG-MASTER  |       |
|---------------------|-------------|-----------------|-------|
| DRAWN: R.STA.MONICA |             | DATEMAY.16/2017 |       |
| CHECKED:            |             | DATE:           |       |
| SCALE:              | NTS         | SHEET           | OF 2  |
| DRAWING             | NUMBER      |                 | ISSUE |
| 345-ENG-MASTER      |             |                 | 1     |